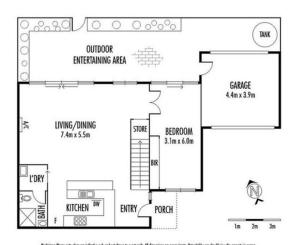

## 3 🕮 2 🟪 1 🚘

Type : Townhouse
Price : \$ 675 per week
Ruilding Size : 135 sgm

**Building Size**: 135 sqm **Land Size**: 162 sqm

View: https://www.areal.com.au/lease/vic/north/oak-park/residential/townhouse/817998