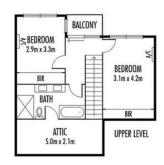

## 3 🕮 2 🟪 1 🚘

Type : Townhouse
Price : \$ 675 per week
Ruilding Size : 135 sgm

**Building Size**: 135 sqm **Land Size**: 162 sqm

View: https://www.areal.com.au/lease/vic/north/oak-park/residential/townhouse/817998