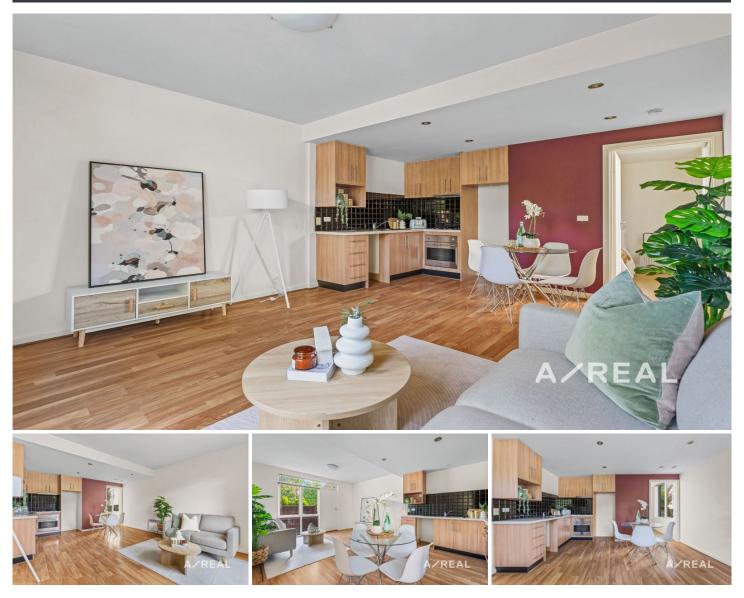

## 6/233 Cotham Road Kew VIC

Securely nestled away from the street and behind the gates of a boutique complex, this immaculate 1 bedroom ground floor apartment provides an enticing entry-level opportunity, effortless downsizer option or rewarding addition to an investment portfolio.

Beautifully light-filled, the open-plan living/dining area is enhanced by timber floors and incorporates a modern well-equipped kitchen, whilst a pristine bathroom, private courtyard, wall panel heating and dedicated car space add comfort and convenience.