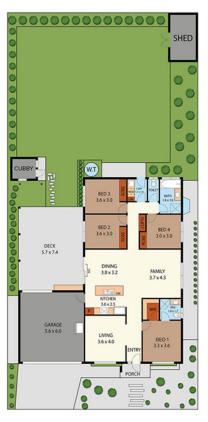

Discover the perfect family sanctuary with this spacious four-bedroom, two-bathroom residence in Pakenham. Perfectly positioned, you're a mere stroll away from Pakenham's prime shopping, sporting facilities, railway

For full version visit the website

4 🗀 2 📛 2 🖨

Type: House

Price: \$620 per week

View: https://www.areal.com.au/lease/vic/south-east/pa

kenham/residential/house/8177445

Michael Zhang 0391165797

65 Red Gum Circuit, Pakenham 3810
TOTAL APPROX. FLOOR AREA 18 SQ.S
Whilst every attempt has been made to ensure the accuracy of the floor plan contained here, measurements of doors, windows, rooms and any other items are approximate and no responsibility is taken for any error, omission, or misstatement. This plan is for illustrative purposes only and should be used as such by any prospective purchaser.