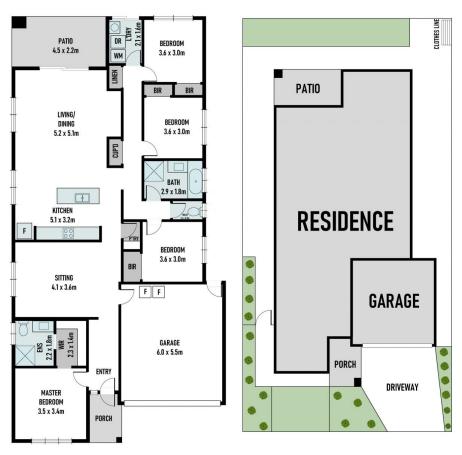

Positioned at the front of the home, the master suite boasts a walk-in robe and luxe ensuite, while 3 additional bedrooms are fitted with built-in robes and share an immaculate bathroom. Indulge in the added comfort of ducted heating, evaporative cooling and double garage.

Jay Wang 03 9818 8991

Scale in metres. Indicative only. All information contained herein is obtained from sources we believe to be accurate. We cannot guarantee its accuracy. You should make and rely on your own enquiries