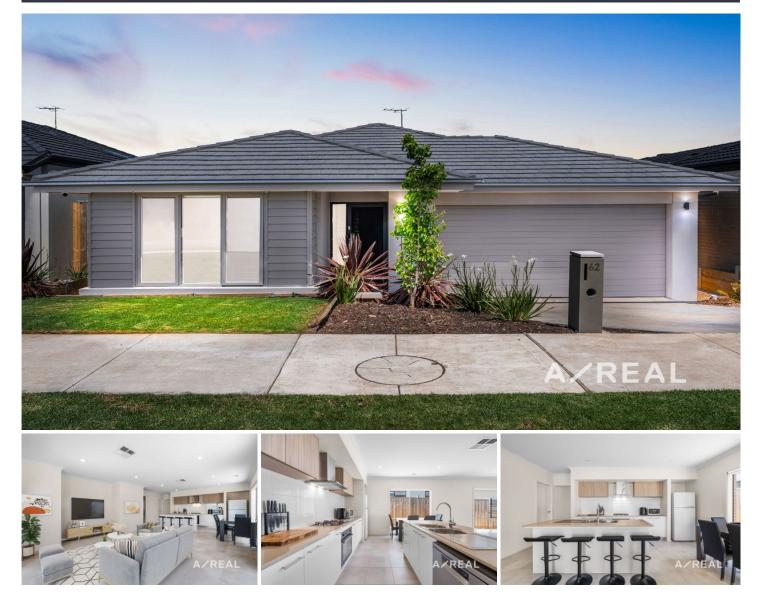

## **62 Generation Crescent Mambourin VIC**

Beautifully crafted and perfectly designed for modern family life, this single-level home offers the convenience of dual-zoned living, and accented in stunning modern style.

Filled with natural light, the spacious layout flows from an inviting sitting/formal lounge, to a sun-soaked open-plan living/dining area including a sleek stone-topped kitchen featuring stainless steel appliances, and concluding outdoors with a private entertaining alfresco.

Positioned at the front of the home, the master suite boasts a walk-in robe and luxe ensuite, while 3 additional bedrooms are fitted with built-in robes and share an immaculate bathroom. Indulge in the added comfort of ducted heating, evaporative cooling and double garage.