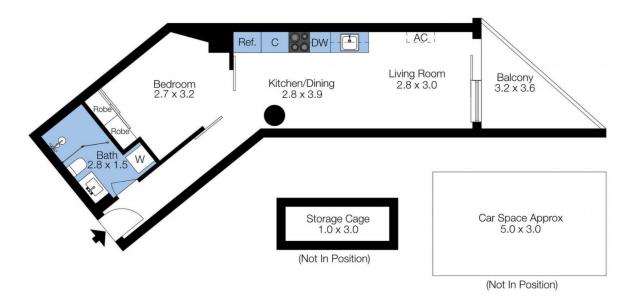

For full version visit the website

1 🚐 1 🔓 1 🗬

Type: Apartment Price: \$ 540 per week

View: https://www.areal.com.au/lease/vic/inner-city/abb

otsford/residential/apartment/8169544

Sallie You 03 8686 8388

The floor plan is not to scale; measurements are indicative and in metres. Exterior elements are not in position. Plans should not be relied on. Interested parties should make and rely on their own enquiries.