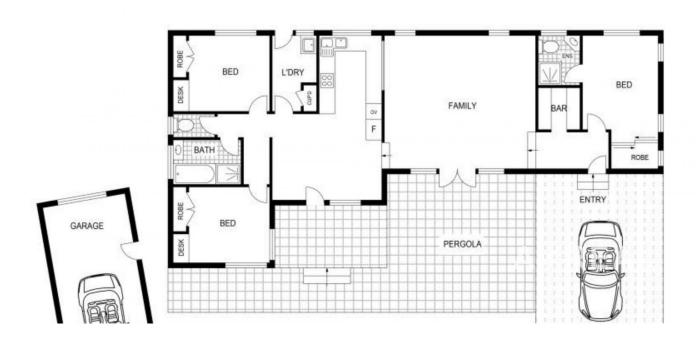

If you have been looking for the perfect family home with room for everyone and everything, then you need to add this to your wish list. Situated on a corner allotment in a quiet location in the heart of Wyndham Vale, within close

## 3 🗀 2 📛 1 🚘

Type : House

Price: \$ 470 per week

**Building Size**: 120 sqm **Land Size**: 534 sqm

View : https://www.areal.com.au/lease/vic/west/

wyndham-vale/residential/house/816890

5

Karla Vella