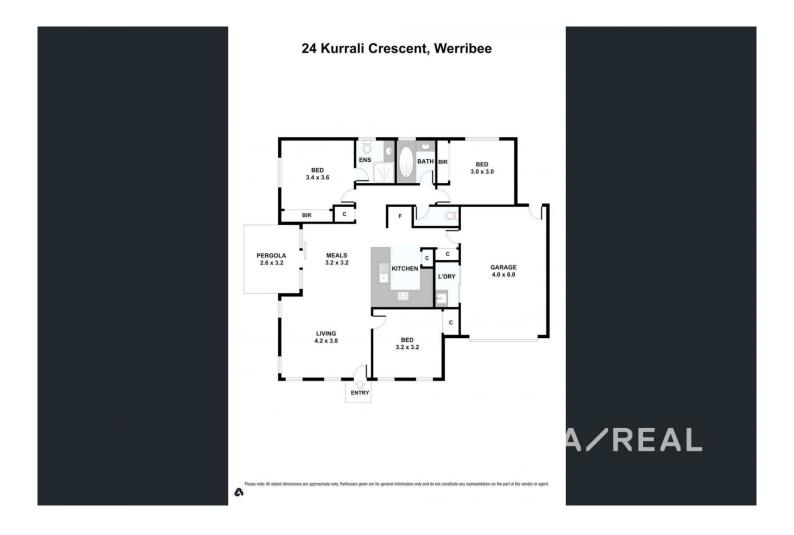

Located in the well established Harpley estate you will find this comfortable 4-bedroom home comprising of 2 separate family living spaces, a dining & meals area, and 2 bathrooms. In addition to family comfort, this home is

## 4 🕒 2 🖺 1 🗬

Type : House

Price: \$550 per week

**Building Size**: 207 sqm **Land Size**: 595 sqm

View : https://www.areal.com.au/lease/vic/west/

werribee/residential/house/8168904

Karla Vella 03 9116 5797