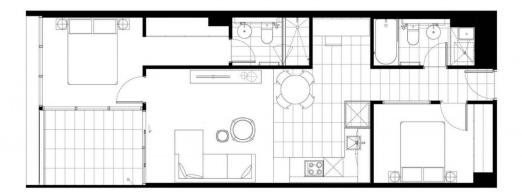

## 2 Bedroom & 2 Bathroom

 Areas
 68.82m²

 Apartment
 68.82m²

 Balcony
 7.40m²

 Total
 76.22m²

Scale

Rese note that this floor plan was produced prior to completion of construction and in indicative only and not to reside. Changes may be made during development and dimensions, the setout, families and specifications are subject to change without notice in accordance with the provision of the Custract of Sale.