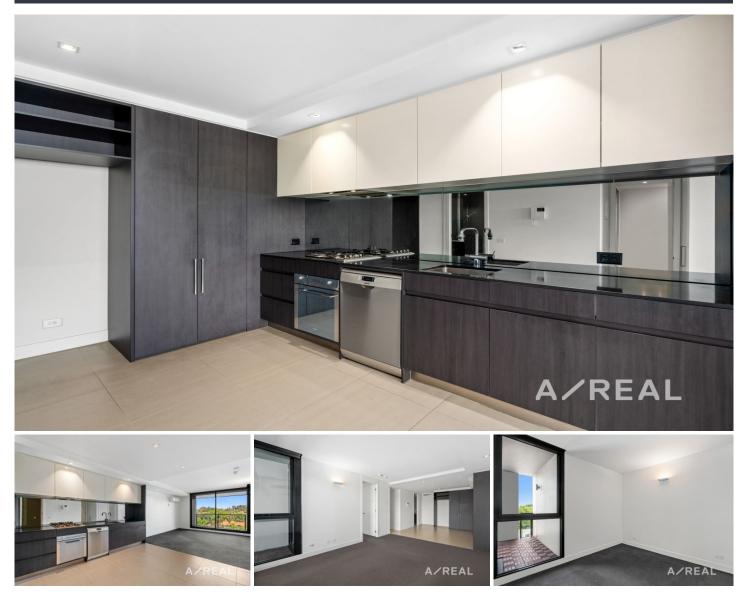

Step into the heart of modern sophistication with this stunning apartment, where contemporary design meets everyday comfort. The sleek open-plan kitchen, complete with premium stainless steel appliances and abundant