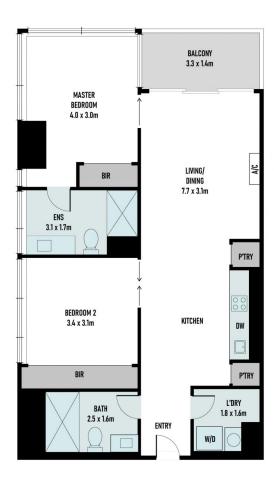

## 1302/120 A'beckett Street Melbourne VIC

Crafted by award-winning architects Fender Katsalidis, and situated in the exclusive Fulton Lane development, this stylish apartment embodies effortless luxury amidst the breathtaking city views.

Flooded with natural light and adorned with timber floors, the open-plan living/dining area is highlighted by soft neutral tones and floor-to-ceiling windows, alongside a streamlined stone-topped kitchen featuring Bosch appliances.

Impressive accommodation is enhanced by 2 robed bedrooms (main with luxe ensuite), stunning bathroom, private balcony and split system heating/AC. Residents

2 📭 2 🖺

Type: Apartment

Price: Auction \$490,000-\$539,000