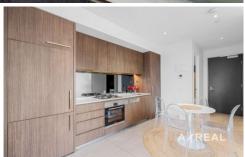

Flooded with natural light and adorned with timber floors, the open-plan living/dining area is highlighted by soft neutral tones and floor-to-ceiling windows, alongside a streamlined stone-topped kitchen featuring Bosch appliances.