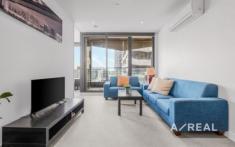

Flooded with natural light and adorned with timber floors, the open-plan living/dining area is highlighted by soft neutral tones and floor-to-ceiling windows, alongside a streamlined stone-topped kitchen featuring Bosch appliances.