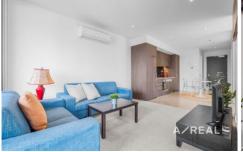

Flooded with natural light and adorned with timber floors, the open-plan living/dining area is highlighted by soft neutral tones and floor-to-ceiling windows, alongside a streamlined stone-topped kitchen featuring Bosch appliances.