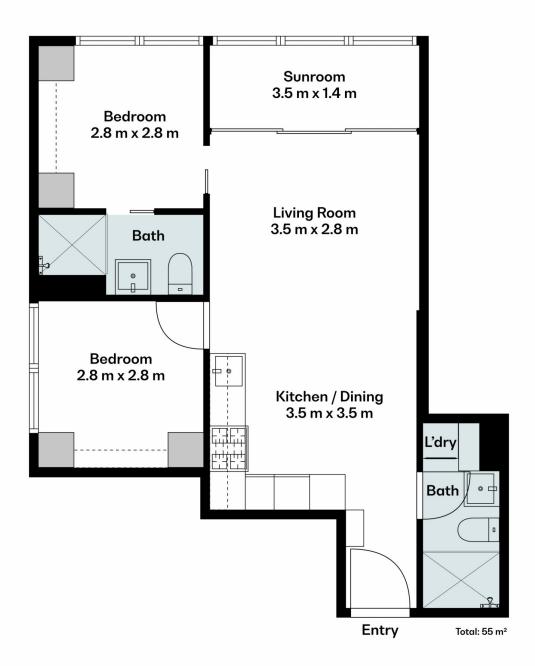

Timber floors, floor-to-ceiling windows and neutral colour scheme add timeless appeal and modern vibrancy to the 2 bedroom, 2 bathroom open-plan layout, including a sleek kitchen boasting Miele appliances, stone benchtops and mirrored splashback.

The perfect lock-up-and leave City retreat, complete with split system heating/AC, sunroom and resort-style facilities including a fully-equipped gym, swimming pool and spa,

2 🗀 2 🖺

Type: Apartment

Price: \$510,000-\$561,000