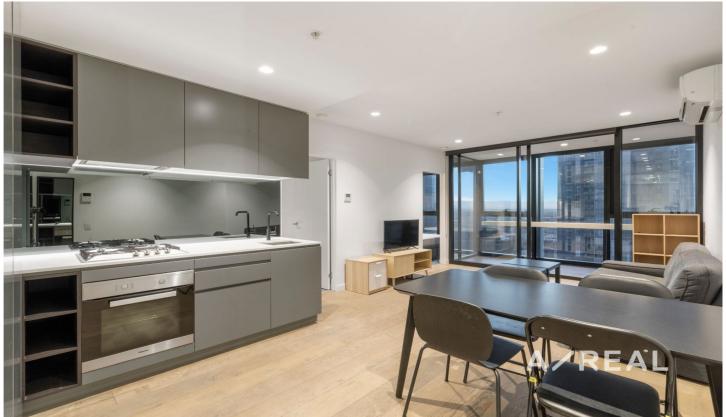

Timber floors, floor-to-ceiling windows and neutral colour scheme add timeless appeal and modern vibrancy to the 2 bedroom, 2 bathroom open-plan layout, including a sleek kitchen boasting Miele appliances, stone benchtops and mirrored splashback.