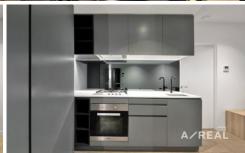

Timber floors, floor-to-ceiling windows and neutral colour scheme add timeless appeal and modern vibrancy to the 2 bedroom, 2 bathroom open-plan layout, including a sleek kitchen boasting Miele appliances, stone benchtops and mirrored splashback.