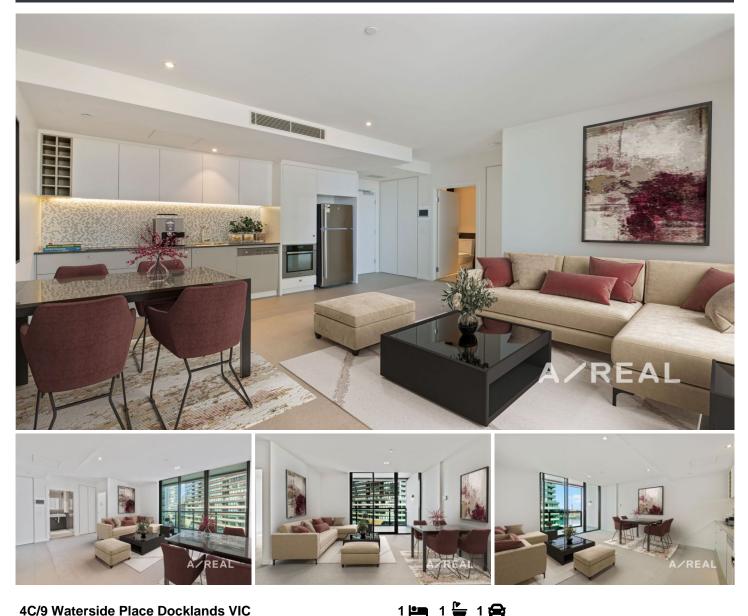

## 4C/9 Waterside Place Docklands VIC

Situated within the cutting-edge Concavo complex, this striking 1 bedroom, 1 bathroom boasts high-end finishes and exclusive building amenities.

Floor-to-ceiling windows capture beautiful natural light, illuminating open-plan living/dining, premium kitchen finished with sleek stone surfaces, quality appliances and ample storage, plus an entertaining balcony.

Start-out or invest with the added luxury of heating/AC, secure intercom entry, car space, 24-hour concierge, communal lounge, business centre and board room, indoor cinema, north-facing sky garden with BBQ facilities, 25m indoor heated pool, spa, sauna, gymnasium, and treatment