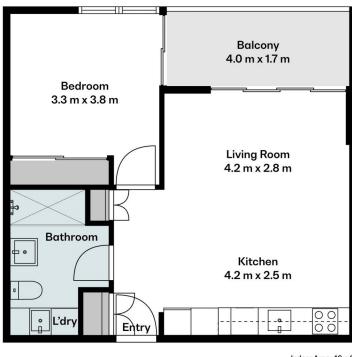

**Dave Tang** 03 8686 8388

Indoor Area: 46 m2 Balcony: 7 m2

Scale in metres. Indicative only. All information contained herein is obtained from sources we belive to be accurate. We cannot guarantee its accuracy. You should make and reply on your own enquiries.