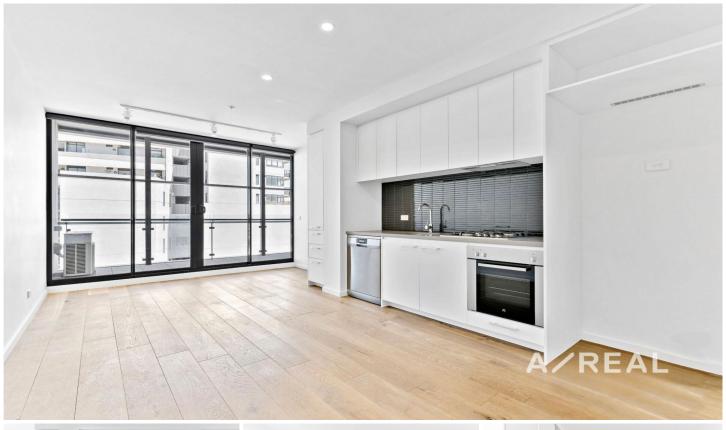

### IMPORTANT INFO REGARDING OPEN HOMES:

Residents will enjoy a stunning entrance foyer, basement car park and storage cage. Featuring premium fixtures and

For full version visit the website

## AREA 55m² Balcony 8m²

D DISHWASHER
F FRIDGE
P PANTRY
W WASHING MACHINE