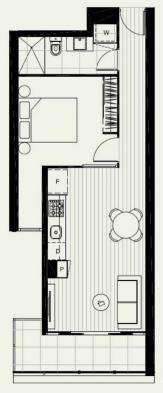

## 1 🚐 1 🖺 1 🗬

Type: Apartment Price: \$ 485 per week

View: https://www.areal.com.au/lease/vic/north/brunswi

ck-east/residential/apartment/8152184

Joshua Hellyer 03 91165797

## AREA 55m² Balcony 8m²

D DISHWASHER
F FRIDGE
P PANTRY
W WASHING MACHINE