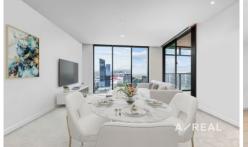

## 2904/9 Waterside Place Docklands VIC

Located in the breathtaking 'Concavo' Building, this 2 bedroom, 2 bathroom, executive apartment has a prime waterfront location with direct access to Victoria Harbour Marina and the Promenade. Luxuriously appointed with all you need for a convenient lifestyle, this home offers a spacious layout and quality fittings throughout. Walls of glass surround the open-plan living/dining, offering a perfect view of the cityscape. At night, you can sit back and relax as the twinkling city lights come to life, while entertaining guests will be a pleasure on the covered north-facing balcony. Contemporary elegance is on show in the well-equipped stone kitchen complete with a large island bench and quality stainless steel appliances. Appreciate the comfort of ducted heating/cooling and