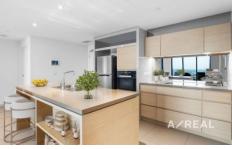

## 2904/9 Waterside Place Docklands VIC

Located in the breathtaking 'Concavo' Building, this 2 bedroom, 2 bathroom, executive apartment has a prime waterfront location with direct access to Victoria Harbour Marina and the Promenade. Luxuriously appointed with all you need for a convenient lifestyle, this home offers a spacious layout and quality fittings throughout. Walls of glass surround the open-plan living/dining, offering a perfect view of the cityscape. At night, you can sit back and relax as the twinkling city lights come to life, while entertaining guests will be a pleasure on the covered north-facing balcony. Contemporary elegance is on show in the well-equipped stone kitchen complete with a large island bench and quality stainless steel appliances. Appreciate the comfort of ducted heating/cooling and