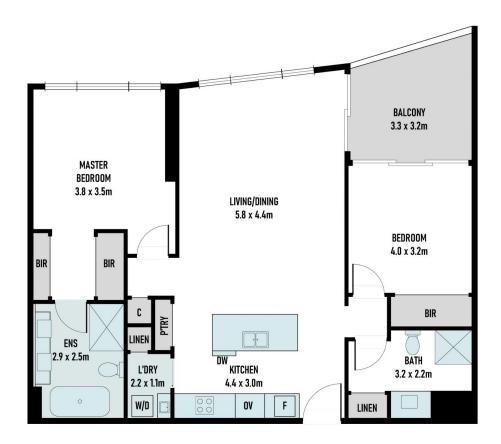

## 2904/9 Waterside Place Docklands VIC

Located in the breathtaking 'Concavo' Building, this 2 bedroom, 2 bathroom, executive apartment has a prime waterfront location with direct access to Victoria Harbour Marina and the Promenade. Luxuriously appointed with all you need for a convenient lifestyle, this home offers a spacious layout and quality fittings throughout. Walls of glass surround the open-plan living/dining, offering a perfect view of the cityscape. At night, you can sit back and relax as the twinkling city lights come to life, while entertaining guests will be a pleasure on the covered north-facing balcony. Contemporary elegance is on show in the well-equipped stone kitchen complete with a large island bench and quality stainless steel appliances. Appreciate the comfort of ducted heating/cooling and

Scale in metres. Indicative only. All information contained herein is obtained from sources we believe to be accurate. We cannot guarantee its accuracy. You should make and rely on your own enquiries

INTERNAL : 92M²
EXTERNAL : 9M²
TOTAL AREA : 101M²