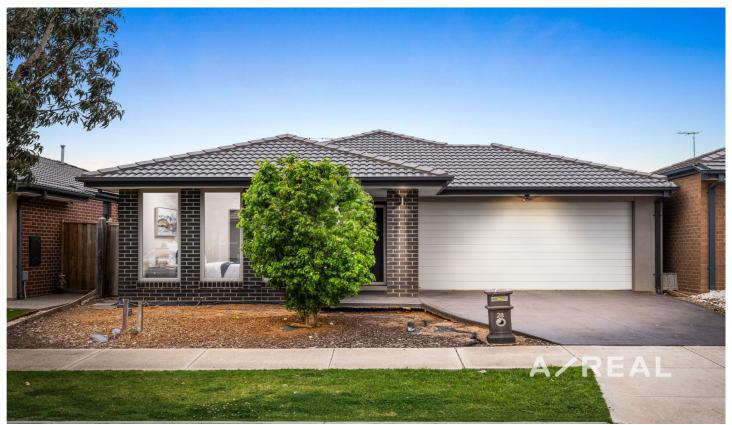

## 28 Wheat Avenue Truganina VIC

Presenting a home designed with a perfect blend of luxury and comfort in the heart of Truganina in the 'Elements' estate. This North-facing home is the ideal way to get into the property market. Whether it is your first home or you are after an investment, you cannot go wrong here.

With a spacious floor plan layout playing host to an open-plan living, dining arrangement & home to a contemporary kitchen equipped with state-of-the-art appliances, ample storage, a sleek island bench, and a separate laundry. The home consists of three bedrooms with the very spacious master bedroom offering a walk-in robe and an en-suite. The remaining two bedrooms come with built in robes and complemented by a central