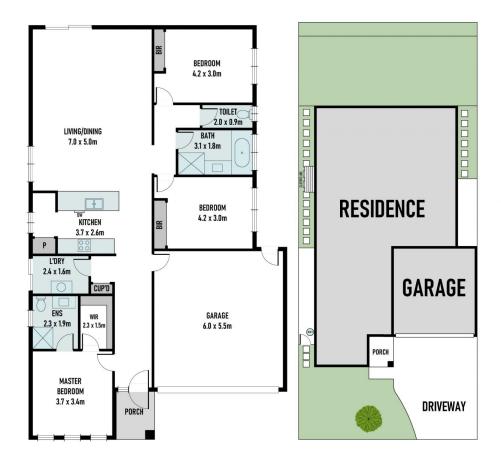

With a spacious floor plan layout playing host to an open-plan living, dining arrangement & home to a contemporary kitchen equipped with state-of-the-art appliances, ample storage, a sleek island bench, and a separate laundry. The home consists of three bedrooms with the very spacious master bedroom offering a walk-in robe and an en-suite. The remaining two bedrooms come with built in robes and complemented by a central

For full version visit the website

3 🕮 2 📛 2 🚘

Type : House

**Price**: Auction \$580,000-\$638,000

Land Size: 337 sqm

View: https://www.areal.com.au/sale/vic/west/trug

anina/residential/house/8148998

Keith Chan 03 9818 8991