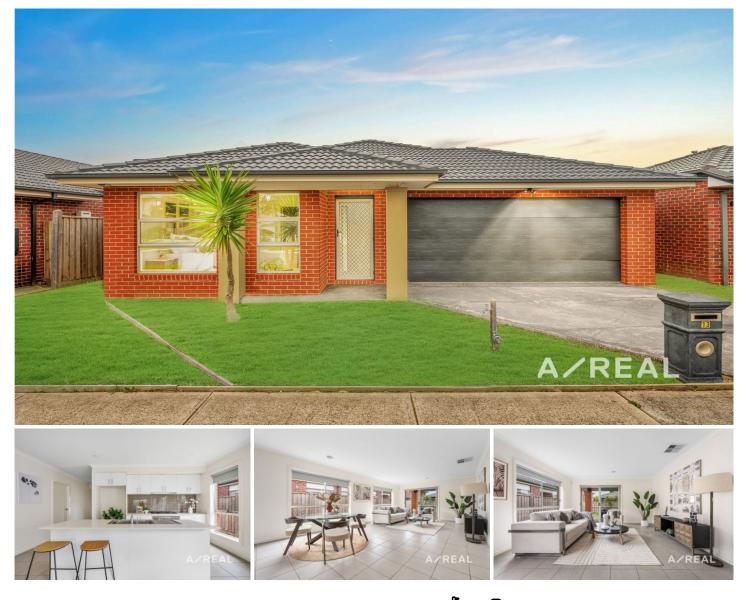

## **13 Squadron Road Point Cook VIC**

A fine example of sun-drenched single-level living, this modern, quality constructedhome offers inviting family spaces, designed to maximise saturating northern light.Bespoke finishes and contemporary tones add vibrancy to dual-zoned interiors, with acosy family room preceding a sun-soaked, open-plan living/dining area, including agourmet stone-topped kitchen featuring walk-in pantry.Impressive style continues throughout 4 robed bedrooms (main with luxe ensuite/WIR)and striking bathroom, while heating/AC, covered entertaining alfresco, water tank anddouble garage add further lifestyle appeal.Positioned in a picturesque estate, offering easy access to sporting ovals, CrocodileWater Park, community centre, Saltwater P-9 and Homestead College.

## For full version visit the website

| 4 🛤 2 🖕 2 🛱 |
|-------------|
|-------------|

| Туре      | : House                  |
|-----------|--------------------------|
| Price     | : \$690,000-\$730,000    |
| Land Size | : 448 sqm                |
| View      | : https://www.areal.com. |