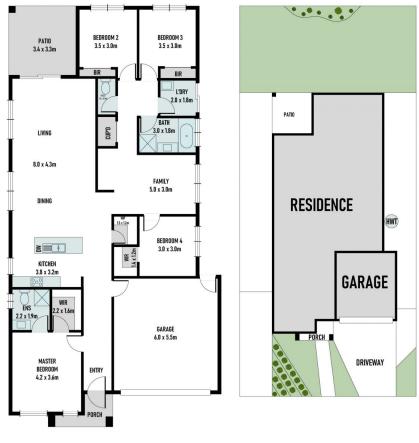

 INTERNAL
 :
 196M²

 EXTERNAL
 :
 13M²

 TOTAL AREA
 :
 209M²

 LAND SIZE
 :
 448M²

N