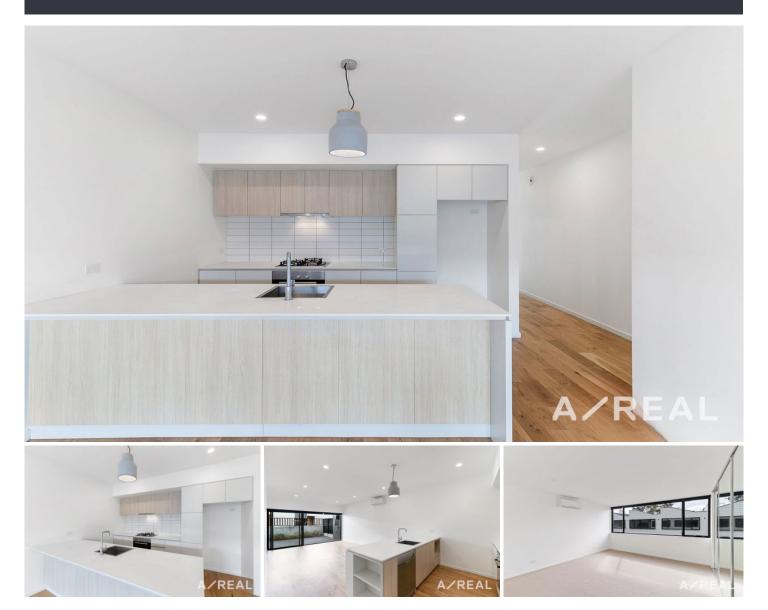

The interior boasts two spacious bedrooms with convenient W.I.Rs & B.I.Rs and two equally stylish bathrooms with a walk-in shower, vast open-plan living/lounge and dining areas complemented by a private courtyard for