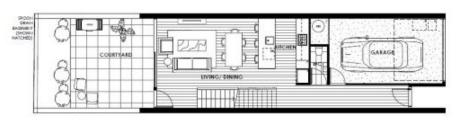

## 2 🕒 2 🔓 1 🚘

Type: Townhouse Price: \$ 500 per week

**View**: https://www.areal.com.au/lease/vic/north/mill-par

k/residential/townhouse/8139582

Monty Gill 03 91165797

GROUND FLOOR

## TOWNHOUSE G30

23m² garage

54m² GROUND ROOR gross GARAGE

79m² Levelor

156m² TOTAL

39m² опросяя

FIRST FLOOR