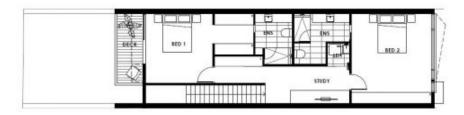

The interior boasts two spacious bedrooms with convenient W.I.Rs & B.I.Rs and two equally stylish bathrooms with a walk-in shower, vast open-plan living/lounge and dining areas complemented by a private courtyard for

## TOWNHOUSE G30

23m² garage

54m² GROUND ROOR gross GARAGE

79m² Levelor

156m² TOTAL

39m² опросяя

FIRST FLOOR