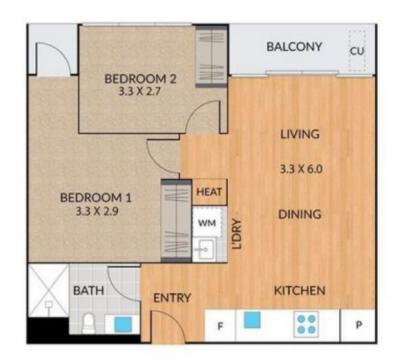

This stunning 2-bedroom, 1-bathroom apartment in the exclusive Parque Building offers the perfect combination of style, comfort, and luxury living. Located on the 3rd floor, the apartment features two spacious bedrooms with built-in