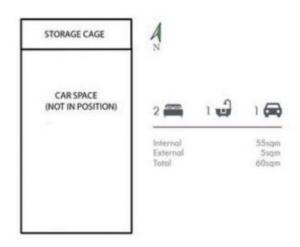

For full version visit the website

2 📭 1 🔓 1 🗬

**Type**: Apartment **Price**: \$ 700 per week

View: https://www.areal.com.au/lease/vic/inner-city/mel

bourne/residential/apartment/8134472

Renata Xiang 03 9116 5797