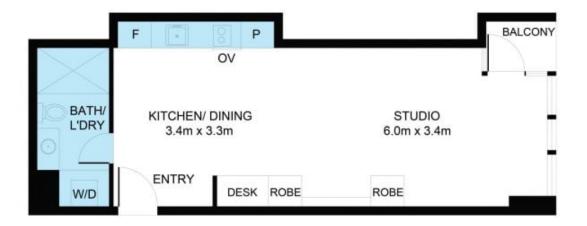

The layout is bright, open and beautifully presented with a combined kitchen and dining area greeting you as you step inside. There are stainless steel appliances, a mirrored backsplash and plenty of storage space to make cooking a joy while the dining area is tiled so cleaning up any spills will be a breeze.