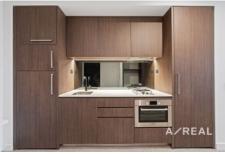

The layout is bright, open and beautifully presented with a combined kitchen and dining area greeting you as you step inside. There are stainless steel appliances, a mirrored backsplash and plenty of storage space to make cooking a joy while the dining area is tiled so cleaning up any spills will be a breeze.