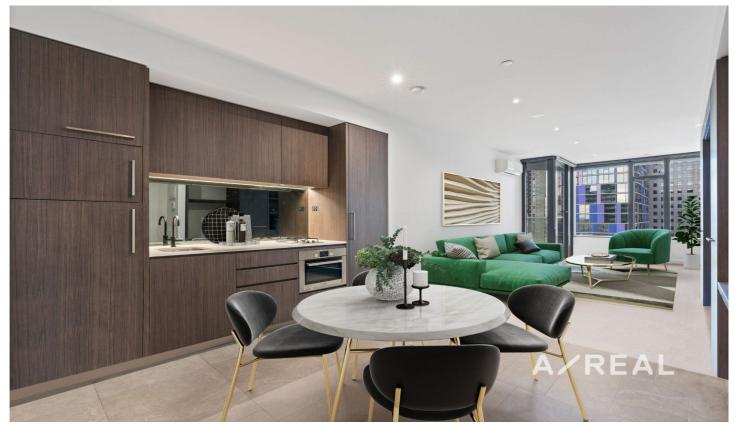

The layout is bright, open and beautifully presented with a combined kitchen and dining area greeting you as you step inside. There are stainless steel appliances, a mirrored backsplash and plenty of storage space to make cooking a joy while the dining area is tiled so cleaning up any spills will be a breeze.