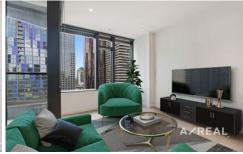

The layout is bright, open and beautifully presented with a combined kitchen and dining area greeting you as you step inside. There are stainless steel appliances, a mirrored backsplash and plenty of storage space to make cooking a joy while the dining area is tiled so cleaning up any spills will be a breeze.