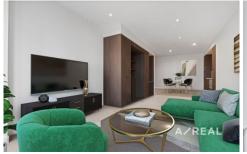

The layout is bright, open and beautifully presented with a combined kitchen and dining area greeting you as you step inside. There are stainless steel appliances, a mirrored backsplash and plenty of storage space to make cooking a joy while the dining area is tiled so cleaning up any spills will be a breeze.