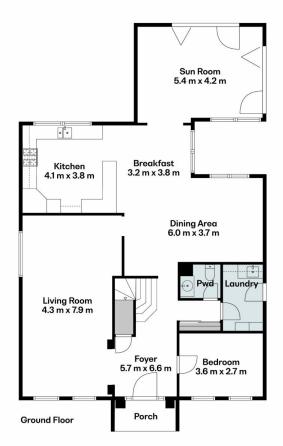

Timber flooring filters through multi-zoned interiors, including a huge living room, modern well-equipped kitchen with adjoining breakfast and dining area, sunroom and

For full version visit the website