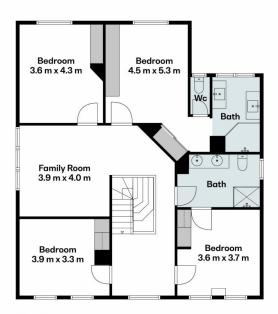

on a huge allotment of 3,356sqm (approx), beyond a secure auto entry gate and elongated driveway.

Whether you're hosting a large family or just looking to stretch out in style, this 5 bedroom, 2 bathroom residence is the perfect unison between modern seaside living and easy access to the best section of pristine holiday coastline the Peninsula has to offer.

Timber flooring filters through multi-zoned interiors, including a huge living room, modern well-equipped kitchen with adjoining breakfast and dining area, sunroom and

For full version visit the website

## 5 🗀 3 🟪 2 🚘

Type: House

**Price**: Auction \$2,410,000-\$2,651,000

**View**: https://www.areal.com.au/sale/vic/mornington-pe ninsula/mount-martha/residential/house/8131550



Dave Tang 03 8686 8388



Andy Yuan 03 8686 8388





First Floor