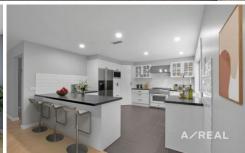

Timber flooring filters through multi-zoned interiors, including a huge living room, modern well-equipped kitchen with adjoining breakfast and dining area, sunroom and

For full version visit the website