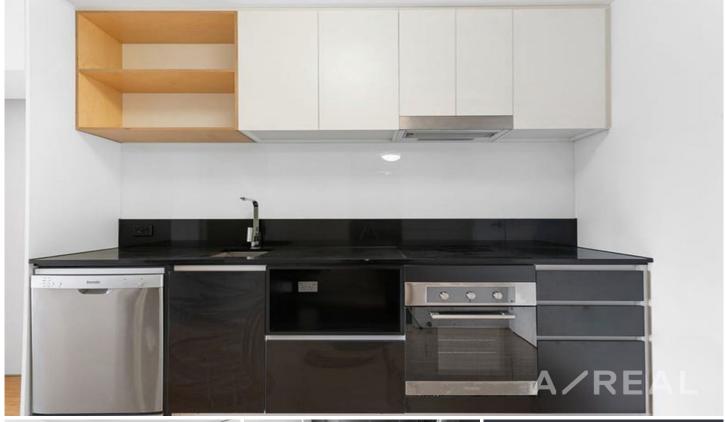

This beautifully designed residence features a sparkling kitchen with ample cupboard space, stainless steel appliances, a dishwasher, stone benchtops, and glass splashbacks. The spacious bathroom offers a luxurious