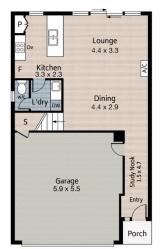

upgraded with premium features, offering modern living at its finest.

The sleek, renovated kitchen boasts stone benchtops, Franke tapware, and Bosch stainless steel appliances, including a cooktop, oven, and range hood. The 2-pac white cabinetry with soft-close doors and black handles complements the upgraded lighting, featuring a modern light bar. The laundry is similarly renovated, matching the kitchen's design for a cohesive flow throughout the home.

Enjoy comfort year-round with upgraded split systems (Daikin upstairs and Samsung downstairs), enhanced with

For full version visit the website

3 🕮 2 🟪 2 🚘

Type: Townhouse Price: \$650,000

View: https://www.areal.com.au/sale/vic/north/epping/re

sidential/townhouse/8129013



Justin Sciola 03 8804 5888



Ben Pellicori 03 8804 5888







First national
REAL ESTATE

A REAL

REAL

BEAL

//FLOOR PLAN/Ground Floor

//FLOOR PLAN/First Floor

//SITE PLAN