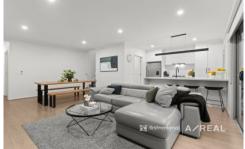

## 10 Ravensthorpe Lane Epping VIC

This contemporary two-storey home has been meticulously upgraded with premium features, offering modern living at its finest.

The sleek, renovated kitchen boasts stone benchtops, Franke tapware, and Bosch stainless steel appliances, including a cooktop, oven, and range hood. The 2-pac white cabinetry with soft-close doors and black handles complements the upgraded lighting, featuring a modern light bar. The laundry is similarly renovated, matching the kitchen's design for a cohesive flow throughout the home.