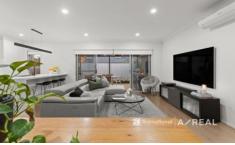

## 10 Ravensthorpe Lane Epping VIC

This contemporary two-storey home has been meticulously upgraded with premium features, offering modern living at its finest.

The sleek, renovated kitchen boasts stone benchtops, Franke tapware, and Bosch stainless steel appliances, including a cooktop, oven, and range hood. The 2-pac white cabinetry with soft-close doors and black handles complements the upgraded lighting, featuring a modern light bar. The laundry is similarly renovated, matching the kitchen's design for a cohesive flow throughout the home.