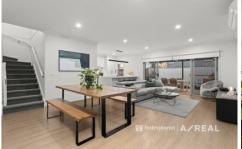

## 10 Ravensthorpe Lane Epping VIC

This contemporary two-storey home has been meticulously upgraded with premium features, offering modern living at its finest.

The sleek, renovated kitchen boasts stone benchtops, Franke tapware, and Bosch stainless steel appliances, including a cooktop, oven, and range hood. The 2-pac white cabinetry with soft-close doors and black handles complements the upgraded lighting, featuring a modern light bar. The laundry is similarly renovated, matching the kitchen's design for a cohesive flow throughout the home.