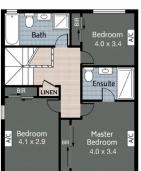

pgraded with premium features, offering modern living at its finest.

The sleek, renovated kitchen boasts stone benchtops, Franke tapware, and Bosch stainless steel appliances, including a cooktop, oven, and range hood. The 2-pac white cabinetry with soft-close doors and black handles complements the upgraded lighting, featuring a modern light bar. The laundry is similarly renovated, matching the kitchen's design for a cohesive flow throughout the home.

Enjoy comfort year-round with upgraded split systems (Daikin upstairs and Samsung downstairs), enhanced with

For full version visit the website

3 🕮 2 🟪 2 🚘

Type: Townhouse Price: \$650,000

View: https://www.areal.com.au/sale/vic/north/epping/re

sidential/townhouse/8129013



Justin Sciola 03 8804 5888



Ben Pellicori 03 8804 5888







First national
REAL ESTATE

A REAL

REAL

BEAL

//FLOOR PLAN/Ground Floor

//FLOOR PLAN/First Floor

//SITE PLAN