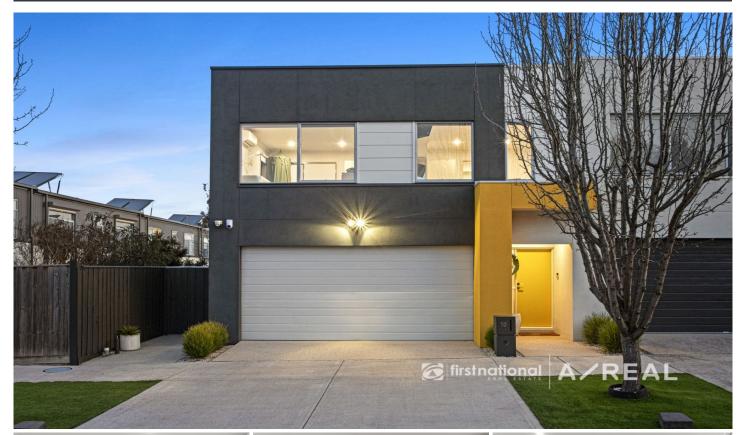

## 10 Ravensthorpe Lane Epping VIC

This contemporary two-storey home has been meticulously upgraded with premium features, offering modern living at its finest.

The sleek, renovated kitchen boasts stone benchtops, Franke tapware, and Bosch stainless steel appliances, including a cooktop, oven, and range hood. The 2-pac white cabinetry with soft-close doors and black handles complements the upgraded lighting, featuring a modern light bar. The laundry is similarly renovated, matching the kitchen's design for a cohesive flow throughout the home.