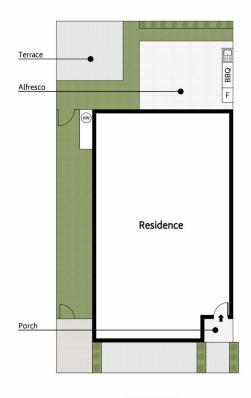

raded with premium features, offering modern living at its finest.

The sleek, renovated kitchen boasts stone benchtops, Franke tapware, and Bosch stainless steel appliances, including a cooktop, oven, and range hood. The 2-pac white cabinetry with soft-close doors and black handles complements the upgraded lighting, featuring a modern light bar. The laundry is similarly renovated, matching the kitchen's design for a cohesive flow throughout the home.

Enjoy comfort year-round with upgraded split systems (Daikin upstairs and Samsung downstairs), enhanced with

For full version visit the website

3 🕮 2 🟪 2 🚘

Type: Townhouse Price: \$650,000

View: https://www.areal.com.au/sale/vic/north/epping/re

sidential/townhouse/8129013



Justin Sciola 03 8804 5888



Ben Pellicori 03 8804 5888







First national
REAL ESTATE

A REAL

REAL

BEAL

//FLOOR PLAN/Ground Floor

//FLOOR PLAN/First Floor

//SITE PLAN