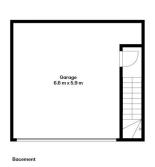

Type: Townhouse

**Price**: \$1,291,000-\$1,420,000

View: https://www.areal.com.au/sale/vic/bayside/bentlei

gh-east/residential/townhouse/8128817

Andy Yuan 03 8686 8388

Aaron Tan 03 8686 8388

Indoor Area: 140 m² Garage: 34 m² Patio: 34 m²