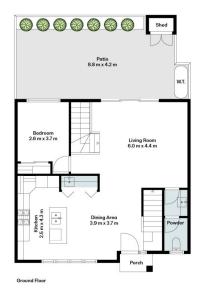

Superior finishes, timber floors and a soft timeless colour scheme add contemporary chic and sophistication to the streamlined kitchen/meals area, flaunting quality appliances, stone surfaces, island bench and an abundance of custom-designed cabinetry, and flowing through to a sun-soaked living room.

4 robed bedrooms including one placed on the ground floor, and a deluxe master suite fitted with lavish twin ensuite featuring stunning matte black tapware and WIR

For full version visit the website

4 🕒 2 🔓 2 🗬

Type: Townhouse

**Price**: \$1,291,000-\$1,420,000

View: https://www.areal.com.au/sale/vic/bayside/bentlei

gh-east/residential/townhouse/8128817

Andy Yuan 03 8686 8388

Aaron Tan 03 8686 8388

Indoor Area: 140 m² Garage: 34 m² Patio: 34 m²