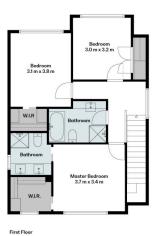

4 robed bedrooms including one placed on the ground floor, and a deluxe master suite fitted with lavish twin ensuite featuring stunning matte black tapware and WIR

For full version visit the website

4 🕒 2 🔓 2 🗬

Type: Townhouse

**Price**: \$1,291,000-\$1,420,000

View: https://www.areal.com.au/sale/vic/bayside/bentlei

gh-east/residential/townhouse/8128817

Andy Yuan 03 8686 8388

Aaron Tan 03 8686 8388

Indoor Area: 140 m² Garage: 34 m² Patio: 34 m²