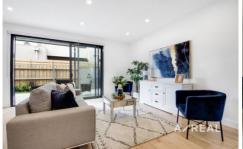

Superior finishes, timber floors and a soft timeless colour scheme add contemporary chic and sophistication to the streamlined kitchen/meals area, flaunting quality appliances, stone surfaces, island bench and an abundance of custom-designed cabinetry, and flowing through to a sun-soaked living room.