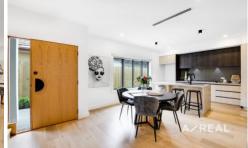

Superior finishes, timber floors and a soft timeless colour scheme add contemporary chic and sophistication to the streamlined kitchen/meals area, flaunting quality appliances, stone surfaces, island bench and an abundance of custom-designed cabinetry, and flowing through to a sun-soaked living room.