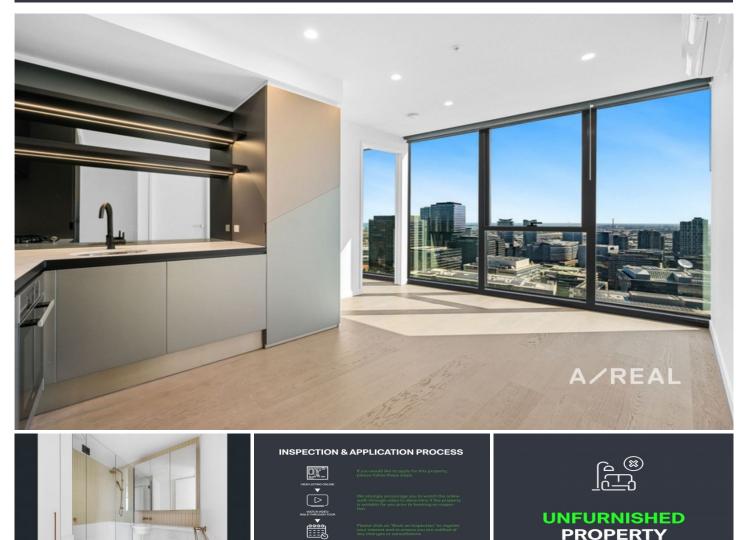

## 6705/138 Spencer Street Melbourne VIC

Experience modern urban living in this luxurious 2-bedroom apartment in the iconic Premier Tower at Bourke and Spencer Streets, Melbourne. The open-plan living and dining area is bathed in natural light from floor-to-ceiling windows. The high-end kitchen includes stone benchtops, European appliances, a dishwasher, and a built-in fridge. The spacious bedroom, with built-in robes, opens to an enclosed living area. A separate study makes working from home easy. The modern bathroom features ambient lighting, an integrated Euro laundry with a washer and dryer, and timber floors in living areas, with soft wool carpets in the bedrooms. Split-system heating and cooling provide year-round comfort.