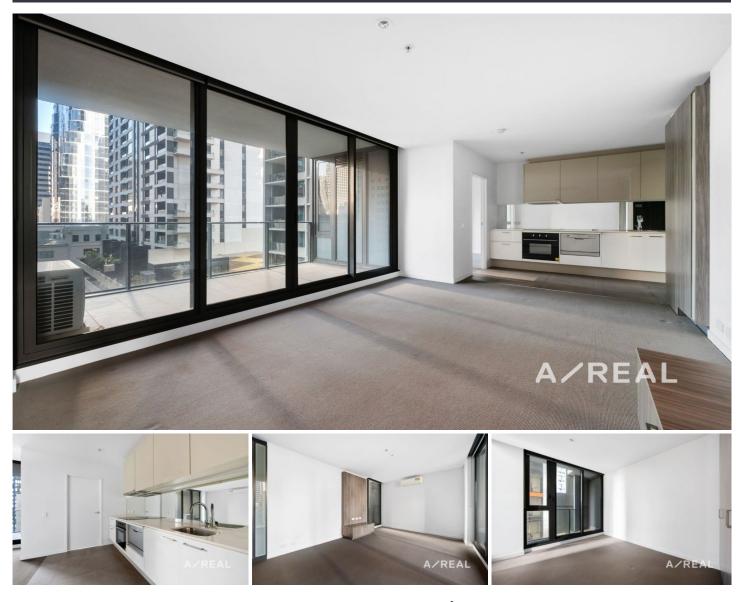

## 1003/220 Spencer Street Melbourne VIC

\*\*Scheduling your property inspection is now a breeze! Simply click on the "Book an Inspection" or "Request a Time" button to secure your appointment. You'll instantly receive a confirmation and be kept up-to-date with any alterations or cancellations concerning your scheduled visit. Please be aware, inspections may be subject to cancellation if no bookings are registered. Make your booking today and take the first step in finding your ideal home\*\*

This stunning city landmark offers the perfect launch pad to experience multicultural Melbourne. Situated directly opposite Southern Cross (Spencer Street) Station, Spencer Outlet Shopping, and supermarkets, this prime location

## For full version visit the website

2 🎮 2 🚔 1 🖨

- Type : Apartment
- Price : \$ 800 per week
- View : https://www.areal.com.au/lease/vic/inner-city/mel bourne/residential/apartment/8126378

Steven Wang (03) 9818 8991