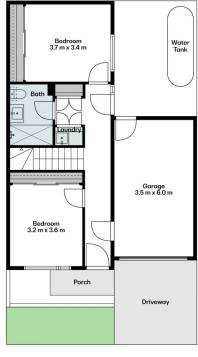

Dave Tang 03 8686 8388

**Ground Floor** 

Indoor Area: 102 m² Garage: 21 m², Porch: 3 m², Balcony: 22 m²

Scale in metres. Indicative only. All information contained herein is obtained from sources we belive to be accurate. We cannot guarantee its accuracy. You should make and reply on your own enquiries.