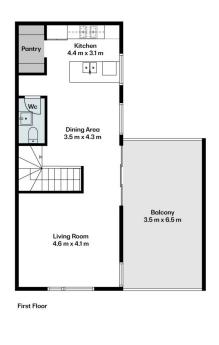

Dave Tang 03 8686 8388

**Ground Floor** 

Indoor Area: 102 m² Garage: 21 m², Porch: 3 m², Balcony: 22 m²

Scale in metres. Indicative only. All information contained herein is obtained from sources we belive to be accurate. We cannot guarantee its accuracy. You should make and reply on your own enquiries.