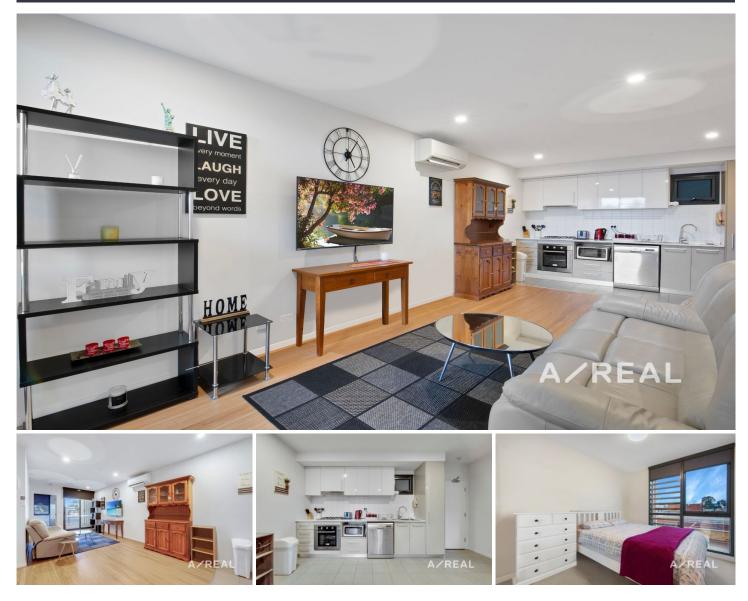

## 217/193-195 Springvale Road Nunawading VIC

Enjoying a prime central location just metres from Nunawading train station, this light-filled 1 bedroom, 1 bathroom apartment promises an enviable low-maintenance lifestyle, presenting exciting an opportunity for first home buyers and savvy investors. The striking stone-topped kitchen is highly practical, and complemented by the open-plan living/dining area exuding warmth, comfort and unfolding to a covered perfect north-facingbalcony for the entertainer.Additionally, this unique gem is complete with split system heating/AC, BIRs, secureentry and exclusive access to the resident's communal rooftop area and atriumbarbeque space.Located just moments away from Blackburn Lake Sanctuary, Walker Park, TunstallPark,