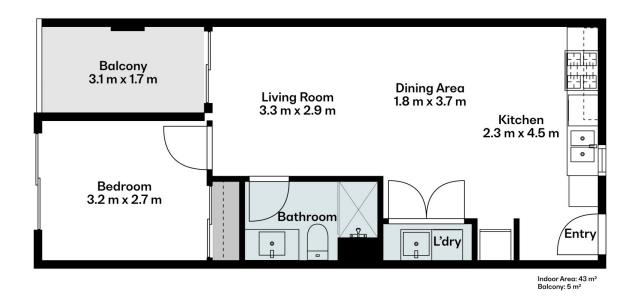

## 217/193-195 Springvale Road Nunawading VIC

Enjoying a prime central location just metres from Nunawading train station, this light-filled 1 bedroom, 1 bathroom apartment promises an enviable low-maintenance lifestyle, presenting exciting an opportunity for first home buyers and savvy investors. The striking stone-topped kitchen is highly practical, and complemented by the open-plan living/dining area exuding warmth, comfort and unfolding to a covered perfect north-facingbalcony for the entertainer.Additionally, this unique gem is complete with split system heating/AC, BIRs, secureentry and exclusive access to the resident's communal rooftop area and atriumbarbeque space.Located just moments away from Blackburn Lake Sanctuary, Walker Park, TunstallPark,