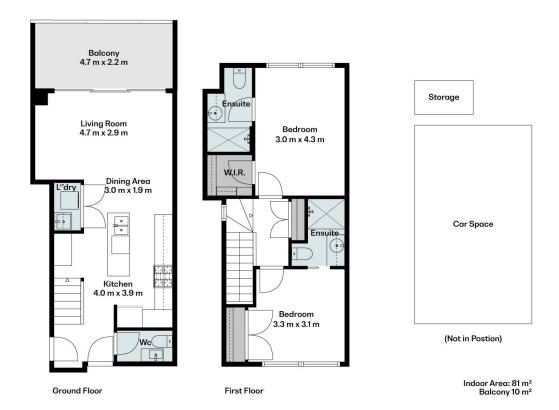

## 9/69 Tram Road Doncaster VIC

Oriented to maximise northern light, luxuriously appointed and completely stress-free,this contemporary townhouse provides an exceptional opportunity for market entrants,investors and those looking to downsize. Finished with timber floors, on-trend styling and modern tones, the open-plan layout isserved by a well-appointed Bosch/stone equipped kitchen, before flowing effortlessly onto an entertaining balcony. On the upper-level you will discover 2 robed bedrooms, each fitted with their own deluxeensuite, while reverse-cycle heating/AC, ample storage, intercom entry and secureparking provide comfort, convenience and exceptional lifestyle allure. Enjoy a prized lifestyle location, walking distance to all the shopping, cafes, restaurantsand cinemas of Westfield Doncaster, Park & Ride for easy city

For full version visit the website

2 🕒 2 🖺 1 🗬

**Type**: Townhouse

**Price** : \$630,000-\$670,000

Building Size: 88 sqm

View : https://www.areal.com.au/sale/vic/east/d

oncaster/residential/townhouse/8123843