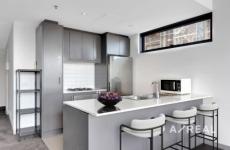

The spacious living and dining area seamlessly flows into a well-appointed kitchen featuring an island bench and

2 📭 1 🖺

Type: Apartment

**Price**: \$395,000-\$430,000

View: https://www.areal.com.au/sale/vic/inner-city/sout