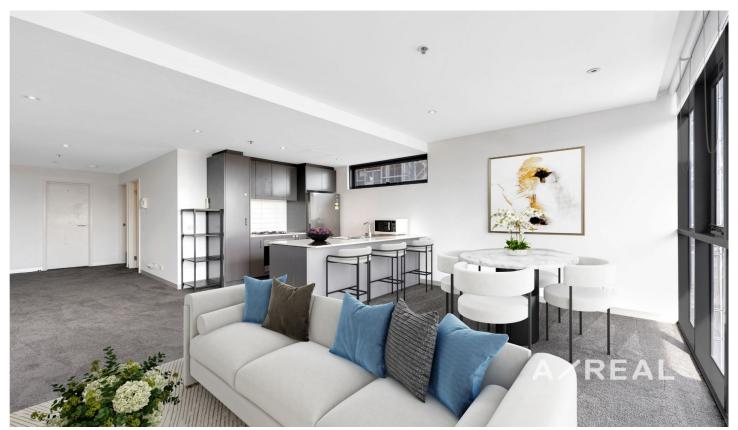

Indulge in urban convenience with this exceptional 2-bedroom apartment in 109 Clarendon Street. Situated on level 22, immerse yourself in a lifestyle of luxury and practicality. Boasting floor-to-ceiling windows flooding the interior with natural light, this residence offers a modern open-plan design.

The spacious living and dining area seamlessly flows into a well-appointed kitchen featuring an island bench and

2 📭 1 🖺

Type: Apartment

**Price**: \$395,000-\$430,000

View: https://www.areal.com.au/sale/vic/inner-city/sout