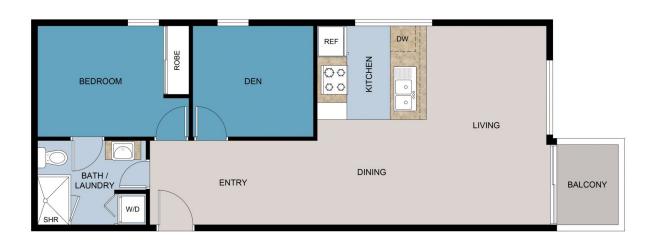

Indulge in urban convenience with this exceptional 2-bedroom apartment in 109 Clarendon Street. Situated on level 22, immerse yourself in a lifestyle of luxury and practicality. Boasting floor-to-ceiling windows flooding the interior with natural light, this residence offers a modern open-plan design.

The spacious living and dining area seamlessly flows into a well-appointed kitchen featuring an island bench and

2 📭 1 🖺

Type: Apartment

**Price**: \$395,000-\$430,000

View: https://www.areal.com.au/sale/vic/inner-city/sout