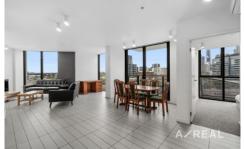

Experience the perfect blend of tranquility and city living in this stunning and specious 86m² apartment, ideally located at the Lacrosse Building on La Trobe Street. Nestled where Docklands meets the CBD, you'll enjoy proximity to Marvel

## 2 🕒 2 🔓 1 🗬

Type : Apartment Price : \$820 per week

Building Size: 86 sqm

View : https://www.areal.com.au/lease/vic/inner

-city/docklands/residential/apartment/81

23381

Anna Mou 03 9818 8991