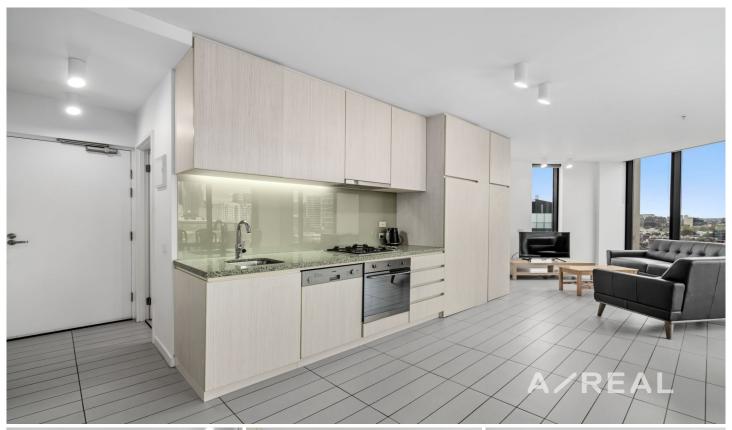

Experience the perfect blend of tranquility and city living in this stunning and specious 86m² apartment, ideally located at the Lacrosse Building on La Trobe Street. Nestled where Docklands meets the CBD, you'll enjoy proximity to Marvel

## 2 🕒 2 🔓 1 🗬

Type : Apartment Price : \$820 per week

Building Size: 86 sqm

View : https://www.areal.com.au/lease/vic/inner

-city/docklands/residential/apartment/81

23381

Anna Mou 03 9818 8991