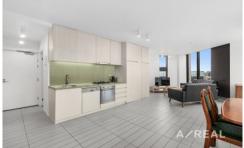

Experience the perfect blend of tranquility and city living in this stunning and specious 86m² apartment, ideally located at the Lacrosse Building on La Trobe Street. Nestled where Docklands meets the CBD, you'll enjoy proximity to Marvel

## 2 🕒 2 🔓 1 🗬

Type : Apartment Price : \$820 per week

Building Size: 86 sqm

View : https://www.areal.com.au/lease/vic/inner

-city/docklands/residential/apartment/81

23381

Anna Mou 03 9818 8991