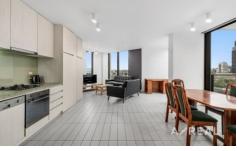

Experience the perfect blend of tranquility and city living in this stunning and specious 86m² apartment, ideally located at the Lacrosse Building on La Trobe Street. Nestled where Docklands meets the CBD, you'll enjoy proximity to Marvel

## 2 🕒 2 🔓 1 🗬

Type : Apartment Price : \$820 per week

Building Size: 86 sqm

View : https://www.areal.com.au/lease/vic/inner

-city/docklands/residential/apartment/81

23381

Anna Mou 03 9818 8991