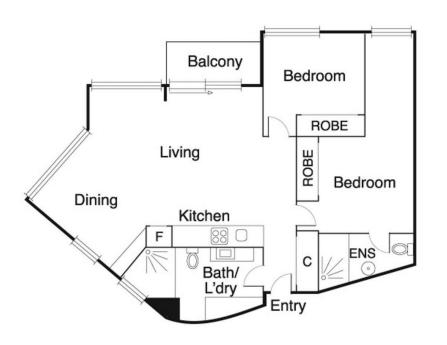

Experience the perfect blend of tranquility and city living in this stunning and specious 86m² apartment, ideally located at the Lacrosse Building on La Trobe Street. Nestled where Docklands meets the CBD, you'll enjoy proximity to Marvel

## 2 🕒 2 🔓 1 🗬

Type : Apartment Price : \$820 per week

Building Size: 86 sqm

View : https://www.areal.com.au/lease/vic/inner

-city/docklands/residential/apartment/81

23381

Anna Mou 03 9818 8991