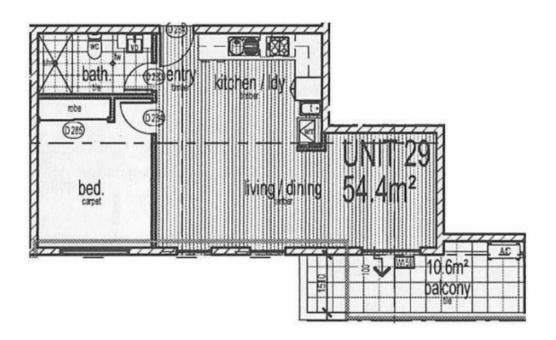

Located in the boutique Burke Rise development, this stylish apartment offers the perfect blend of modern living and convenience. Positioned on the elevated Burwood Road, just 45 meters from Burke Road, the apartment