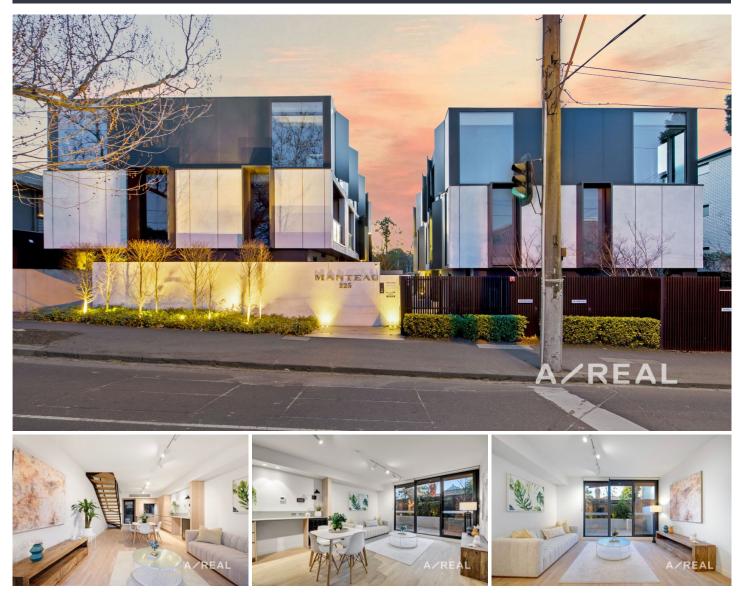

## 7/225 Williams Road South Yarra VIC

Indulging in a life of low-maintenance luxury, this glamorous tri-level townhouse sits in the architecturally designed 'Manteau' complex and delivers everything you need right to your doorstep, with exciting culinary and retail precincts only a hop, skip and jump away, along with buses, trams and trains.

An endless stream of northern sunshine filters through the immaculate north-facing courtyard and into the open plan living and dining domain, which delights in a seamless indoor-outdoor design and sleek kitchen that showcases Caesarstone benchtops, stainless steel appliances plus a breakfast bench.

3 🛤 2 📛 2 🖨

- Type : Townhouse
- **Price** : Auction \$1,290,000-\$1,419,000
- **View** : https://www.areal.com.au/sale/vic/inner-city/sout h-yarra/residential/townhouse/8121287

Dave Tang 03 8686 8388

Andy Yuan 03 8686 8388