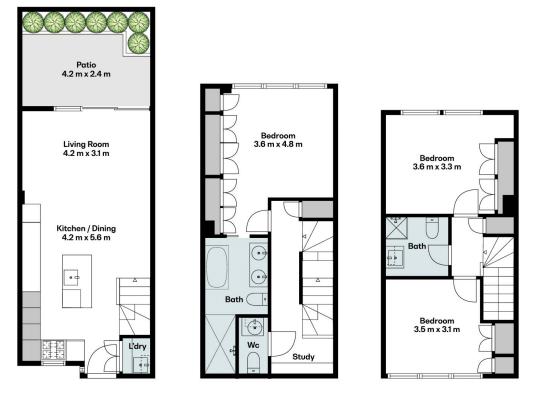

## For full version visit the website

Ground Floor

First Floor

Scale in metres. Indicative only. All information contained herein is obtained from sources we belive to be accurate. We cannot guarantee its accuracy. You should make and reply on your own enquiries.

Second Floor

## N