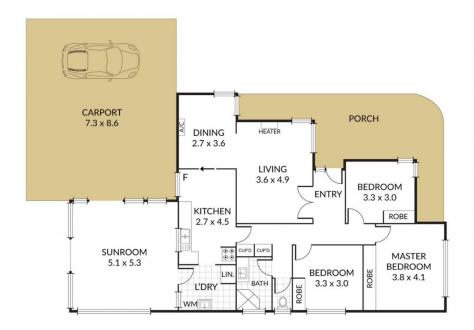

Welcome to 28 Church Street, a delightful family home nestled in a peaceful and sought-after pocket of Epping. This lovely residence combines classic charm with modern comforts, offering a welcoming space perfect for families,

## 3 📭 1 🖺 3 🗬

Type : House

Price: \$520 per week

**Building Size**: 114 sqm **Land Size**: 925 sqm

View : https://www.areal.com.au/lease/vic/north/epping/residential/house/8120799

Joseph Wong 03 9818 8991