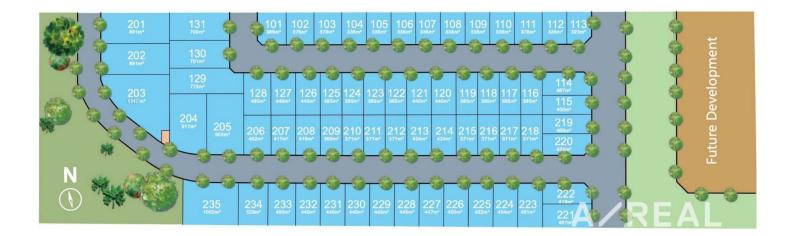

## Lot109/41S Craig Road Junction Village VIC

Always a real estate rarity, a vacant allotment offers great potential and flexibility for creating your dream home.

Utilise this impressive 336sqm (approx) rectangular allotment to design a brand new residence tailored specifically to meet your own desires and demands, providing a perfect example of 'blank canvas' possibilities.

## For full version visit the website

| Туре  | : Land                |
|-------|-----------------------|
| Price | : \$390,000-\$400,000 |
|       |                       |

View

- Land Size : 336 sqm
  - : https://www.areal.com.au/sale/vic/south-eas