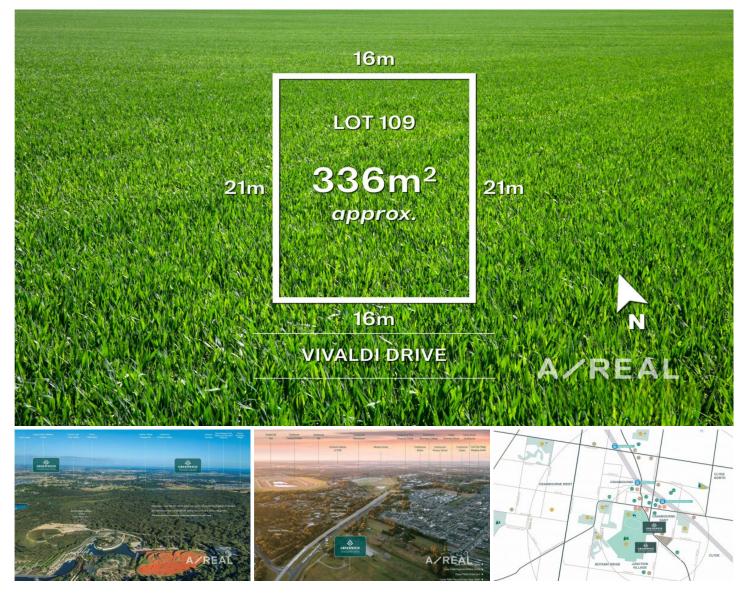

## Lot109/41S Craig Road Junction Village VIC

Always a real estate rarity, a vacant allotment offers great potential and flexibility for creating your dream home.

Utilise this impressive 336sqm (approx) rectangular allotment to design a brand new residence tailored specifically to meet your own desires and demands, providing a perfect example of 'blank canvas' possibilities.

## For full version visit the website

| Туре  | : Land                |
|-------|-----------------------|
| Price | : \$390,000-\$400,000 |
|       |                       |

View

- Land Size : 336 sqm
  - : https://www.areal.com.au/sale/vic/south-eas