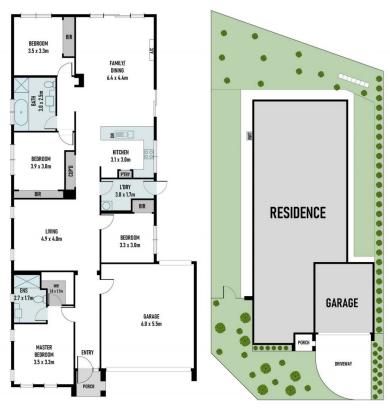

This contemporary single-level family home in the exclusive Riverina Estate offers impressive dual-zoned living spaces and a picturesque parkland view. The home features a stylish living room, a spacious open-plan family/meals area

## 4 🗀 2 🗁 2 👄

Type : House

Price: \$550 per week

**Building Size**: 206 sqm **Land Size**: 501 sqm

View : https://www.areal.com.au/lease/vic/west/

brookfield/residential/house/8118757

Karla Vella 03 9116 5797