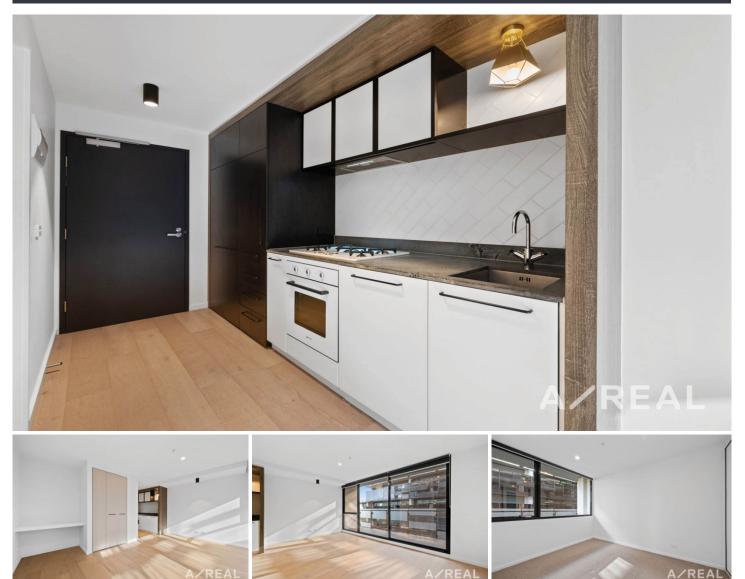

A great 1 bedroom apartment featuring stylish hardwood timber flooring and ample storage space. The air-conditioned living space is well-designed and light fitted with floor-to-ceiling windows and glass sliding doors

## 1 💾 1

Type : Apartment

A/REA

View : https://www.areal.com.au/lease/vic/inner-city/abb otsford/residential/apartment/8116644

Sylvia Hao 03 9818 8991