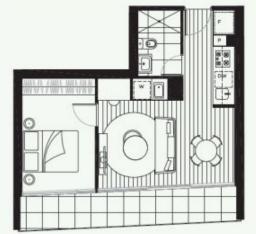

## 930

APARTMENT 45m<sup>2</sup>

BALCONY 11m<sup>2</sup>

TOTAL AREA 56m<sup>2</sup>

TYPOLOGY

FLOORPLAN

DW DISHWASHER F FRIDGE P PANTRY W WASHING MACHINE

LEVEL NINE KEY PLAN