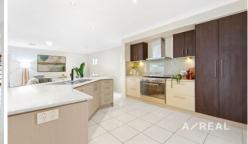

Embodying the perfect blend of elegance and functionality, a spacious living room flows

effortlessly to a vast open-plan family/dining area, served by a central gourmet kitchen

featuring stainless steel appliances, ample storage and island bench.