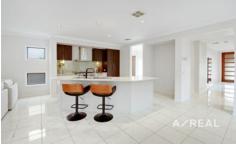

Embodying the perfect blend of elegance and functionality, a spacious living room flows

effortlessly to a vast open-plan family/dining area, served by a central gourmet kitchen

featuring stainless steel appliances, ample storage and island bench.