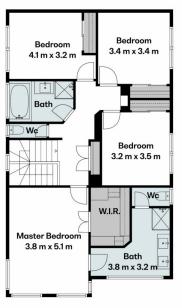

## 4 🕮 2 📛 2 🖨

Type: House

**Price**: \$990,000-\$1,089,000

View : https://www.areal.com.au/sale/vic/west/williams-l

anding/residential/house/8114360

Andy Yuan 03 8686 8388

Kailey Wang 03 8686 8388

First Floor