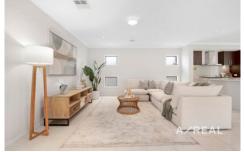

Embodying the perfect blend of elegance and functionality, a spacious living room flows

effortlessly to a vast open-plan family/dining area, served by a central gourmet kitchen

featuring stainless steel appliances, ample storage and island bench.