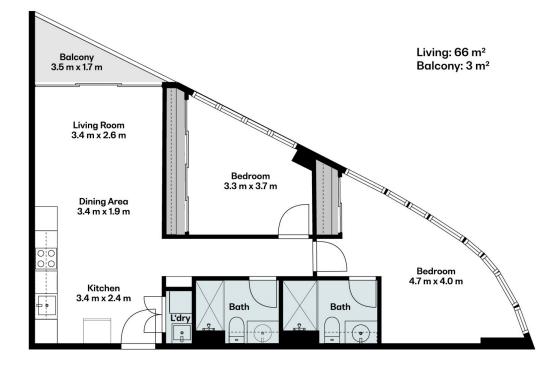

Defined by timber flooring, full-height windows and high-end finishes, the impressive

interiors include an open-plan living/dining area, striking custom-designed kitchen

featuring quality appliances and stone surfaces, plus an enclosed balcony capturing saturating northern sun.

Appreciate the space offered by 2 double-sized bedrooms with BIR's (including palatial

main with luxurious ensuite), lavish fully-tiled bathroom and