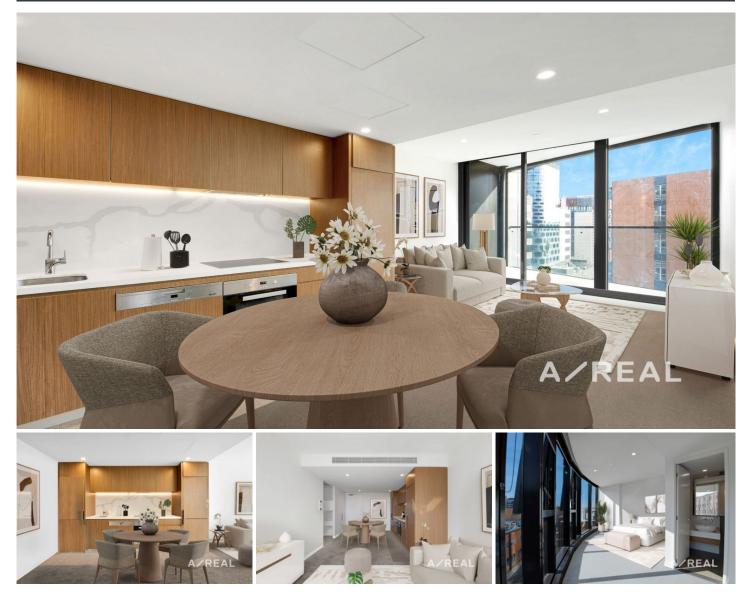

## 517/555 Saint Kilda Road Melbourne VIC

Beautifully positioned on Melbourne's most iconic boulevard, this opulent apartment is

securely nestled within the cutting-edge Fender Katsalidis designed 'Parque' building.

Defined by timber flooring, full-height windows and high-end finishes, the impressive

interiors include an open-plan living/dining area, striking custom-designed kitchen

featuring quality appliances and stone surfaces, plus an enclosed balcony capturing saturating northern sun.

Appreciate the space offered by 2 double-sized bedrooms with BIR's (including palatial

main with luxurious ensuite), lavish fully-tiled bathroom and