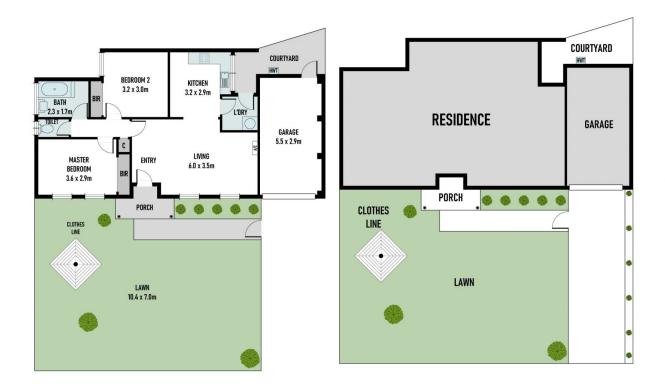

Gleaming timber floors enhance the open-plan living/dining area, served by a modern kitchen with quality stainless steel appliances. Two inviting bedrooms are both fitted with BIRs, with a separate bathroom and toilet, whilst alluring extras include split system AC, separate laundry, garage with extra parking on the driveway and a large front yard behind a private fence.

## 2 🎮 1 🚔 2 🚘

| Type<br>Price         |   |
|-----------------------|---|
| Building Size<br>View | • |

: Unit : Auction \$400,000-\$440,000

: 74 sqm : https://www.areal.com.au/sale/vic/southeast/clayton-south/residential/unit/81107