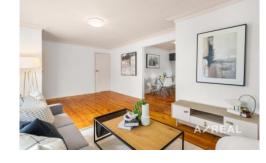

Gleaming timber floors enhance the open-plan living/dining area, served by a modern kitchen with quality stainless steel appliances. Two inviting bedrooms are both fitted with BIRs, with a separate bathroom and toilet, whilst alluring extras include split system AC, separate laundry, garage with extra parking on the driveway and a large front yard behind a private fence.