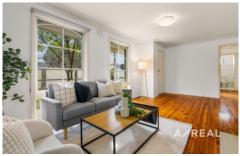

Gleaming timber floors enhance the open-plan living/dining area, served by a modern kitchen with quality stainless steel appliances. Two inviting bedrooms are both fitted with BIRs, with a separate bathroom and toilet, whilst alluring extras include split system AC, separate laundry, garage with extra parking on the driveway and a large front yard behind a private fence.