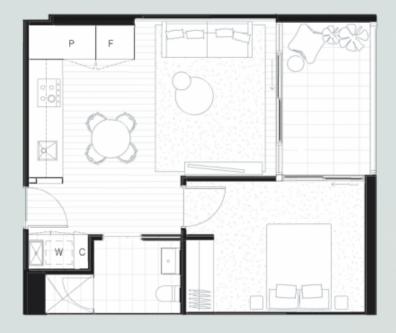

# TYPE A8

## 1 BEDROOM + 1 BATHROOM

APARTMENT AREA SOM³

BALCONY AREA 8m²

TOTAL \$8m²

LEVEL 8 LEVEL 9-21

APT NO: 701 1203 1703 803 1303 1803 903 1403 1903 1003 1603 2003 1103 1603 2103