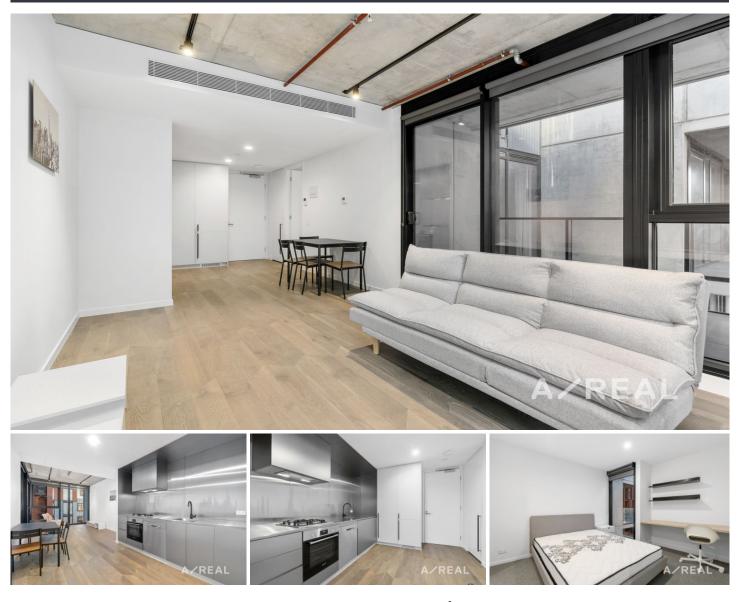

## 404/5 Wominjeka Walk West Melbourne VIC

\*\*Scheduling your property inspection is now a breeze! Simply click on the "Book an Inspection" or "Request a Time" button to secure your appointment. You'll instantly receive a confirmation and be kept up-to-date with any alterations or cancellations concerning your scheduled visit. Please be aware, inspections may be subject to cancellation if no bookings are registered. Make your booking today and take the first step in finding your ideal home\*\*

Nestled in the heart of West Melbourne, this property offers a prime location within close proximity to the Queen Victoria Market, Errol Street Cafes, Flagstaff Gardens, Flagstaff train station, Docklands, the CBD, and major

## 1 🎮 1 🚰

- **Type** : Apartment
- **Price :** \$ 550 per week
- View : https://www.areal.com.au/lease/vic/inner-city/wes t-melbourne/residential/apartment/8107874

Michael Zhang 0391165797