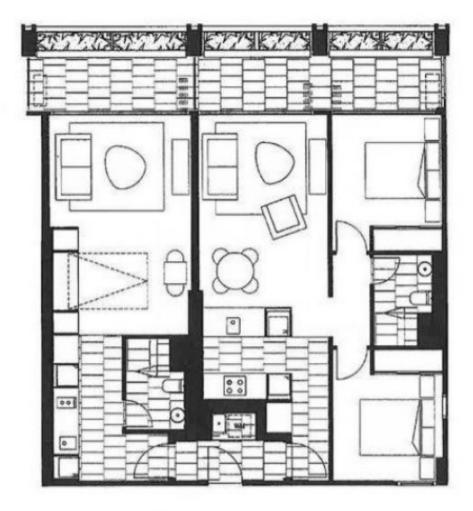

Experience the exceptional lifestyle offered by this dual-key apartment in the prestigious Fulton Lane Apartment

## 3 🎮 2 🚔 2 🛱

- **Type** : Apartment
- Price : \$ 990 per week
- View : https://www.areal.com.au/lease/vic/inner-city/mel bourne/residential/apartment/8107226

Jamie Ong 03 8686 8388