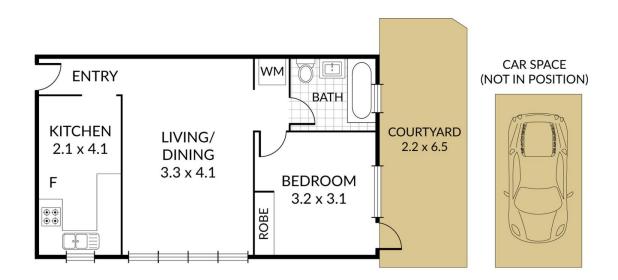

Experience a touch of greenery right at your doorstep with this delightful ground-floor apartment, complete with its very own private courtyard and quaint garden patch. Such luxuries are rare in apartment living, making this property a

## 1 🕒 1 🖰 1 🕏

Type : Apartment
Building Size : 55 sqm
Land Size : 661 sqm
View : https://www

: https://www.areal.com.au/lease/vic/inner--city/st-kilda/residential/apartment/81050

71

Natasha Mitrovic 03 9818 8991