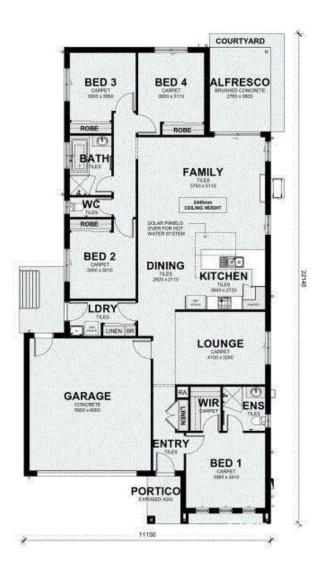

## SANTORINI

### **HOUSE AREAS**

| TOTAL     | 209.01m² |
|-----------|----------|
| COURTYARD |          |
| PORCH     | 5,16m²   |
| ALFRESCO  | 10.54m²  |
| GARAGE    | 36.25m²  |
| LIVING    |          |