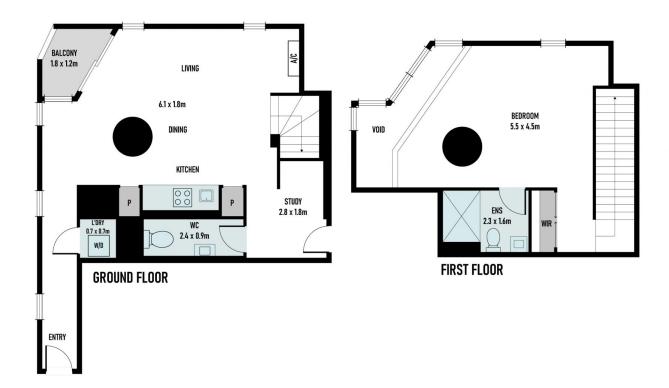

## 601/398 Elizabeth Street Melbourne VIC

Situated in the iconic "Empire" building, known for its architectural presence, unrivalled luxury and sophistication, this unique 70sqm dual-level apartment is a rare opportunity of first-class prestige.

A double-height ceiling, state-of-the-art finishes and timber floors create a spectacular impact throughout its over-sized proportions, with expansive open-plan living/dining incorporating a deluxe kitchen flaunting illustrious stone surfaces and high-end appliances.

The upper-level is dedicated to a palatial-sized bedroom, lavishly appointed with a stunning ensuite/WIR, while heating/AC, study, powder room and balcony add to the