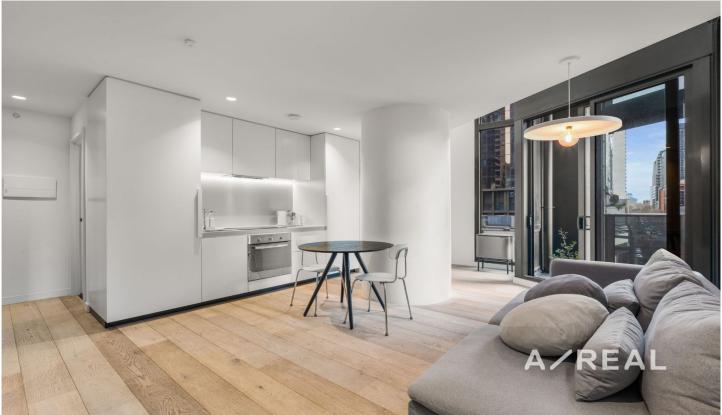

## 601/398 Elizabeth Street Melbourne VIC

Situated in the iconic "Empire" building, known for its architectural presence, unrivalled luxury and sophistication, this unique 70sqm dual-level apartment is a rare opportunity of first-class prestige.

A double-height ceiling, state-of-the-art finishes and timber floors create a spectacular impact throughout its over-sized proportions, with expansive open-plan living/dining incorporating a deluxe kitchen flaunting illustrious stone surfaces and high-end appliances.