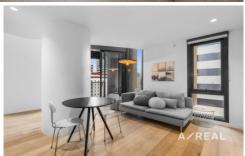

A double-height ceiling, state-of-the-art finishes and timber floors create a spectacular impact throughout its over-sized proportions, with expansive open-plan living/dining incorporating a deluxe kitchen flaunting illustrious stone surfaces and high-end appliances.