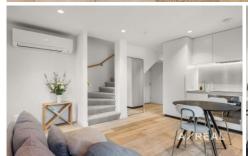

A double-height ceiling, state-of-the-art finishes and timber floors create a spectacular impact throughout its over-sized proportions, with expansive open-plan living/dining incorporating a deluxe kitchen flaunting illustrious stone surfaces and high-end appliances.

The upper-level is dedicated to a palatial-sized bedroom, lavishly appointed with a stunning ensuite/WIR, while heating/AC, study, powder room and balcony add to the