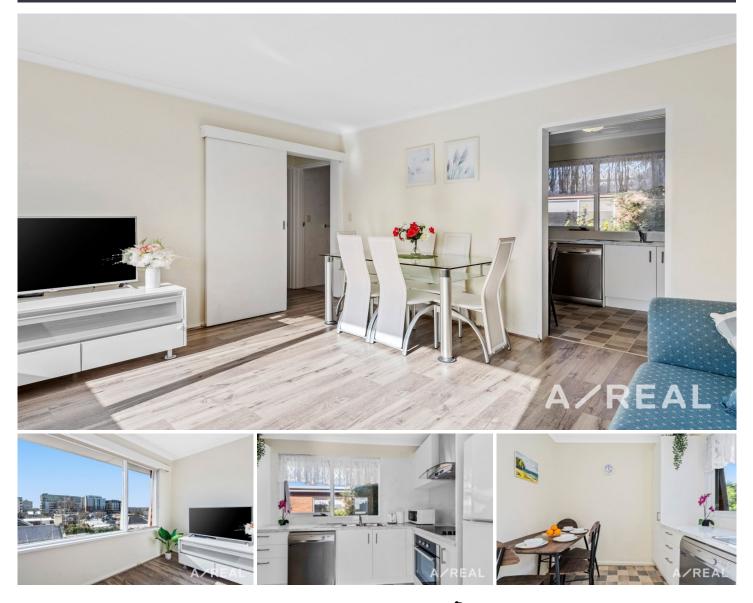

FURNISHED - Step into the inviting ambiance of this two-bedroom apartment, radiating warmth and light. The well-designed living space seamlessly combines openness and comfort, providing the ideal setting for both relaxation