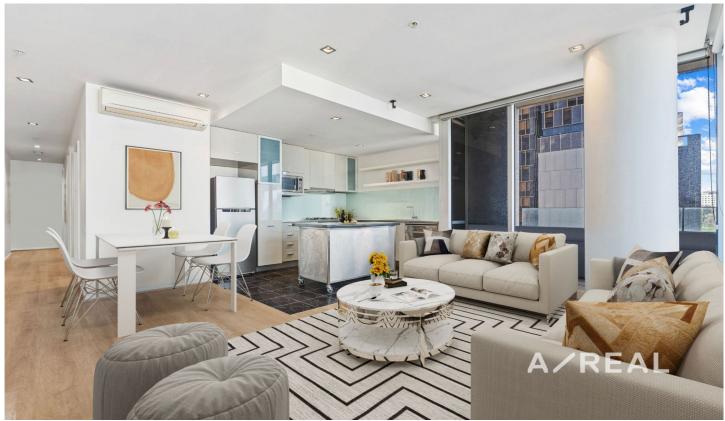

A welcoming ambience, full-height windows and timber floors create a contemporary atmosphere for the open-plan layout, including an immaculate, well-equipped kitchen and access to a private covered balcony, where you can sit and enjoy the surrounding cityscape.

Two over-sized bedrooms are fitted with BIRs and both open to an additional balcony (main with ensuite), and complemented by a stylish bathroom, the year round comfort of split system heating/AC and use of an on-site