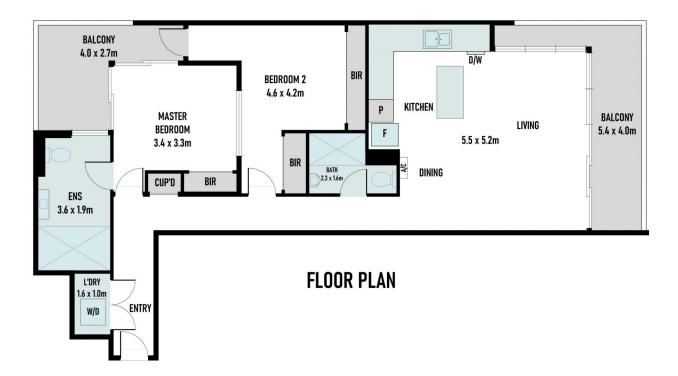

A welcoming ambience, full-height windows and timber floors create a contemporary atmosphere for the open-plan layout, including an immaculate, well-equipped kitchen and access to a private covered balcony, where you can sit and enjoy the surrounding cityscape.

Two over-sized bedrooms are fitted with BIRs and both open to an additional balcony (main with ensuite), and complemented by a stylish bathroom, the year round comfort of split system heating/AC and use of an on-site