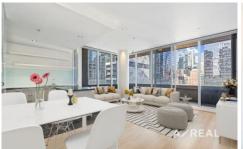

A welcoming ambience, full-height windows and timber floors create a contemporary atmosphere for the open-plan layout, including an immaculate, well-equipped kitchen and access to a private covered balcony, where you can sit and enjoy the surrounding cityscape.