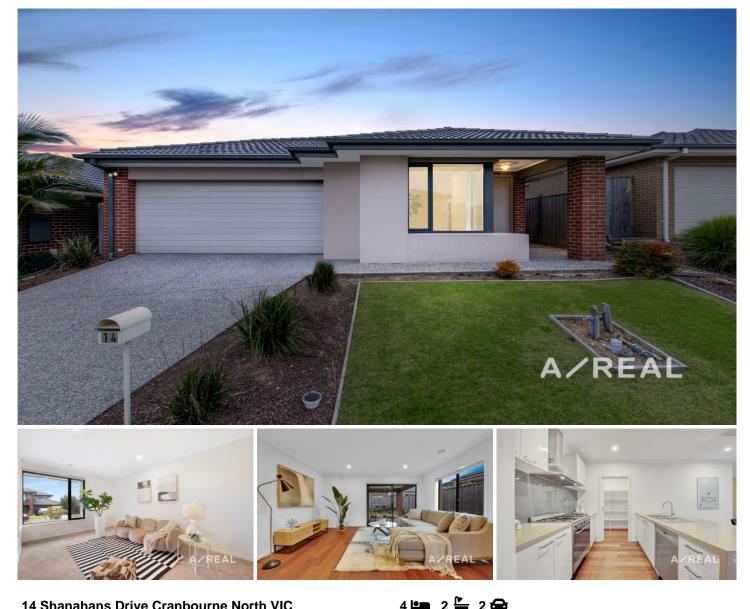

## 14 Shanahans Drive Cranbourne North VIC

A remarkable approach to contemporary single-level living, this modern family residence is an impressive lifestyle achievement in a location surrounded by amenities.

Stylish aesthetics, timber floors and beautiful natural light flow throughout bespoke dual-zoned interiors, to create a thoroughly captivating urban domain. The open-plan family/dining environment has been designed to incorporate a striking gourmet kitchen boasting stainless steel appliances and stone benchtops, perfect for family interactions and entertaining, while an additional living room highlights lifestyle flexibility.

The luxurious master suite is fitted with a designer twin