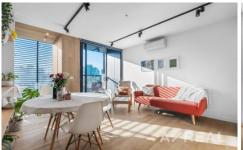

## 901/33 Coventry Street Southbank VIC

On-trend style, a beautiful northerly aspect and spectacular City views, characterise this stunning Southbank apartment.

Timber floors, chic finishes and full-height windows add luxury to spacious interiors, with the open-plan design incorporating a sleek kitchen flaunting stone surfaces and Miele appliances.

Platinum presentation is further displayed throughout 2 good-sized robed bedrooms, including a huge master suite with deluxe ensuite, stunning bathroom and bright study nook.

For full version visit the website