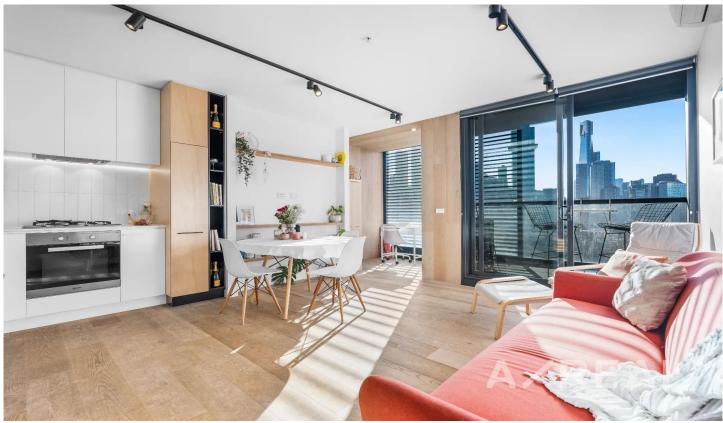

## 901/33 Coventry Street Southbank VIC

On-trend style, a beautiful northerly aspect and spectacular City views, characterise this stunning Southbank apartment.

Timber floors, chic finishes and full-height windows add luxury to spacious interiors, with the open-plan design incorporating a sleek kitchen flaunting stone surfaces and Miele appliances.

Platinum presentation is further displayed throughout 2 good-sized robed bedrooms, including a huge master suite with deluxe ensuite, stunning bathroom and bright study nook.

For full version visit the website