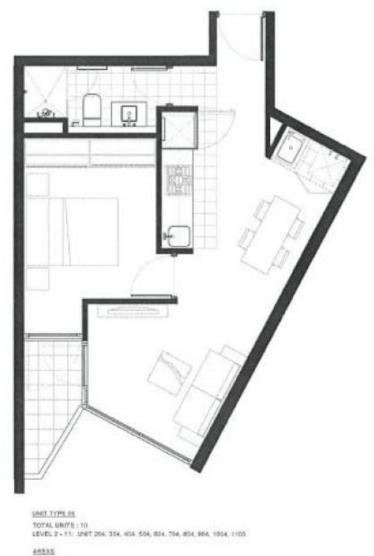

## UNIT TYPE 05

UNIT: 40502 BALCONY: 382

Exercises: The information presenter tendo were pretend of to no complete of to delicities. For areas are prevails consider at the version area memory Distances, Barry, Fortes, Berglerer, are sensit, and the substitutions result, and inforder and the tendo to delice tendo. The sensitive and the formation considering result is a representation of the fold is shall be dependent or instance. These states and had only sensitive results.