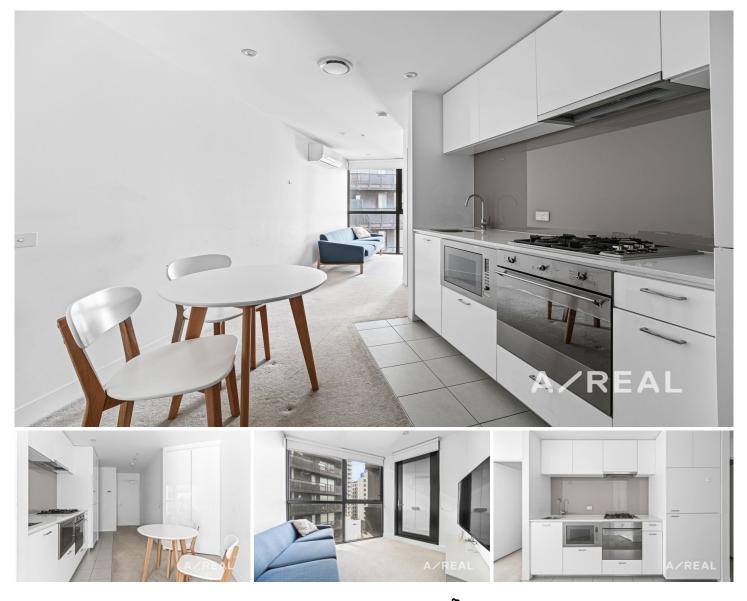

Located on the sought-after Franklin Street, directly opposite the iconic Queen Victoria Market, this fully furnished one-bedroom, one-bathroom apartment offers exceptional convenience. Just steps away from RMIT, the

## 1 🎮 1 🚰

| Ту | /pe | :Ap  |
|----|-----|------|
| _  |     | <br> |

partment Building Size : 43 sqm

View

: https://www.areal.com.au/lease/vic/inner -city/melbourne/residential/apartment/80 90953

Shaun Young 0391165797